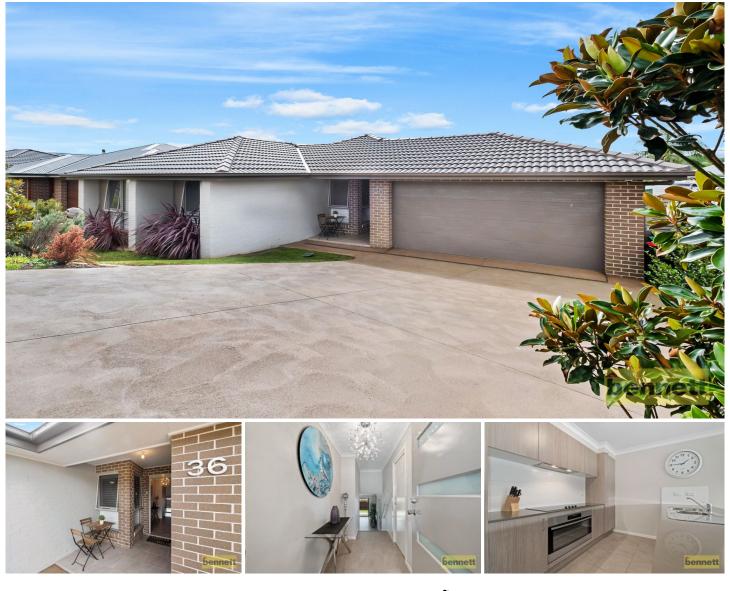

## **36 Jamison Crescent North Richmond NSW**

Only two years old with all modern features throughout.

Split level design with multiple living areas, lounge with glass sliding doors leading out to the large alfresco area. Kitchen with stone bench tops, breakfast bar and a 900mm oven. All bedrooms with built-in wardrobes, main bedroom with walk through wardrobe, ensuite and glass door access to the alfresco area. This home also features ducted air-conditioning throughout, ceiling fans, internal laundry and plantation shutters. Double garage with internal access, tiled alfresco area and grassed fully fenced yard. Located close to schools, shops and restaurants.