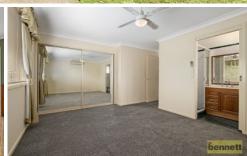

## 2/25 Neptune Crescent Bligh Park NSW

Newly renovated spacious brick townhouse with No Strata fees!

Open plan living living/dining area plus a separate family room with split system air-conditioning. Kitchen with gas cooking and dishwasher. All bedrooms with built-in-wardrobes, main with ensuite, ceiling fan and split system air-conditioning. Internal laundry with extra toilet and under stair storage. This home also features new carpets throughout and has been freshly painted. Undercover entertaining area with down lights, lock-up garage with internal access plus carport and fully fenced generous sized yard. Located across from park and close to local shops and schools.