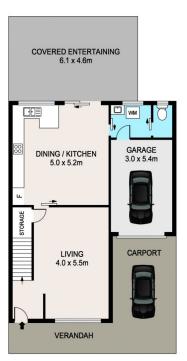

## 2/25 Neptune Crescent Bligh Park NSW

Newly renovated spacious brick townhouse with No Strata fees!

Open plan living living/dining area plus a separate family room with split system air-conditioning. Kitchen with gas cooking and dishwasher. All bedrooms with built-in-wardrobes, main with ensuite, ceiling fan and split system air-conditioning. Internal laundry with extra toilet and under stair storage. This home also features new carpets throughout and has been freshly painted. Undercover entertaining area with down lights, lock-up garage with internal access plus carport and fully fenced generous sized yard. Located across from park and close to local shops and schools.

Great investment or first home. NO STRATA FEES!

3 📭 2 🖺 2 🖨

Land Size: 282 sqm

View: https://www.bennettproperty.com.au/sale/ns

w/hawkesbury/bligh-park/residential/house/

6213914

Jessica Tomlinson 02 4578 1234

Michael Bennett 02 4578 1234

**GROUND FLOOR** 

SITE PLAN