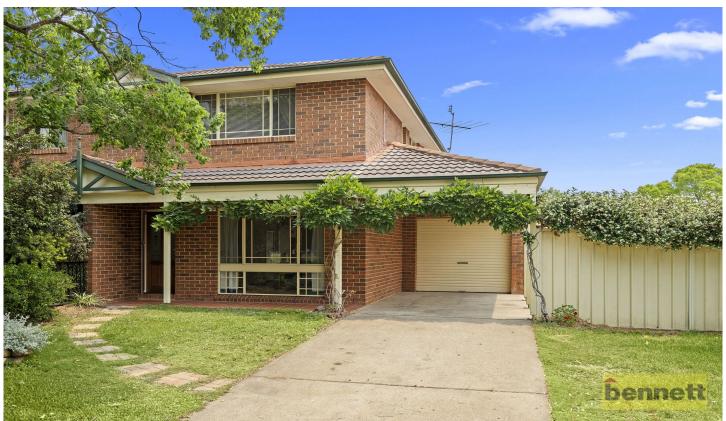

## 2/25 Neptune Crescent Bligh Park NSW

Newly renovated spacious brick townhouse with No Strata fees!

Open plan living living/dining area plus a separate family room with split system air-conditioning. Kitchen with gas cooking and dishwasher. All bedrooms with built-in-wardrobes, main with ensuite, ceiling fan and split system air-conditioning. Internal laundry with extra toilet and under stair storage. This home also features new carpets throughout and has been freshly painted. Undercover entertaining area with down lights, lock-up garage with internal access plus carport and fully fenced generous sized yard. Located across from park and close to local shops and schools.

Great investment or first home. NO STRATA FEES!

3 📭 2 🖺 2 🖨

Land Size: 282 sqm

View: https://www.bennettproperty.com.au/sale/ns

w/hawkesbury/bligh-park/residential/house/

6213914

Jessica Tomlinson 02 4578 1234