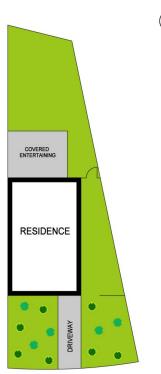

plus a separate family room with split system air-conditioning. Kitchen with gas cooking and dishwasher. All bedrooms with built-in-wardrobes, main with ensuite, ceiling fan and split system air-conditioning. Internal laundry with extra toilet and under stair storage. This home also features new carpets throughout and has been freshly painted. Undercover entertaining area with down lights, lock-up garage with internal access plus carport and fully fenced generous sized yard. Located across from park and close to local shops and schools.

Great investment or first home. NO STRATA FEES!

3 📭 2 🖺 2 🖨

Land Size: 282 sqm

View: https://www.bennettproperty.com.au/sale/ns

w/hawkesbury/bligh-park/residential/house/

6213914



Jessica Tomlinson 02 4578 1234



Michael Bennett 02 4578 1234







**GROUND FLOOR** 

SITE PLAN

## 2/25 NEPTUNE CRESCENT, BLIGH PARK

DISCLAIMER

PLANS SHOWN ARE FOR MARKETING PURPOSES ONLY, ALL DIMENSIONS ARE APPROXIMATE AND NOT TO SCALE. THEY ARE SUBJECT TO ERRORS AND INACCURACIES AND NO LIABILITY WILL BE ACCEPTED. INTERESTED PARTIES SHOULD MAKE THEIR OWN INQUIRES.