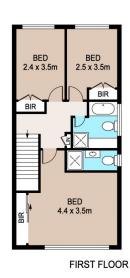

## 2/25 Neptune Crescent Bligh Park NSW

Newly renovated spacious brick townhouse with No Strata fees!

Open plan living living/dining area plus a separate family room with split system air-conditioning. Kitchen with gas cooking and dishwasher. All bedrooms with built-in-wardrobes, main with ensuite, ceiling fan and split system air-conditioning. Internal laundry with extra toilet and under stair storage. This home also features new carpets throughout and has been freshly painted. Undercover entertaining area with down lights, lock-up garage with internal access plus carport and fully fenced generous sized yard. Located across from park and close to local shops and schools.

Great investment or first home. NO STRATA FEES!

3 📭 2 🖺 2 🖨

Land Size: 282 sqm

View: https://www.bennettproperty.com.au/sale/ns

w/hawkesbury/bligh-park/residential/house/

6213914

Jessica Tomlinson 02 4578 1234

Michael Bennett 02 4578 1234

**GROUND FLOOR** 

SITE PLAN