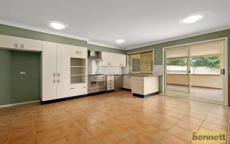

## 2/25 Neptune Crescent Bligh Park NSW

Newly renovated spacious brick townhouse with No Strata fees!

Open plan living living/dining area plus a separate family room with split system air-conditioning. Kitchen with gas cooking and dishwasher. All bedrooms with built-in-wardrobes, main with ensuite, ceiling fan and split system air-conditioning. Internal laundry with extra toilet and under stair storage. This home also features new carpets throughout and has been freshly painted. Undercover entertaining area with down lights, lock-up garage with internal access plus carport and fully fenced generous sized yard. Located across from park and close to local shops and schools.