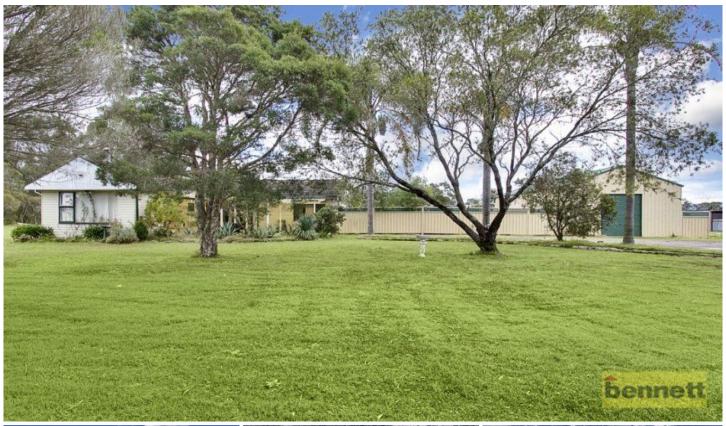

## 640-644 Londonderry Road Londonderry NSW

Superb level 3.2 acres with town water. Fenced with two grazing paddocks. Spacious older style cottage with an updated kitchen, verandah and slow combustion fireplace. Large, lock-up shedding (approx15 metres x 8 metres) with power and concrete floor. Workshop with roller door access. Assorted farm shedding in the paddocks. Rural views to the Mountains. In a convenient location, only minutes from Penrith and Richmond.