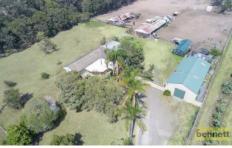

## 640-644 Londonderry Road Londonderry NSW

Superb level 3.2 acres with town water. Fenced with two grazing paddocks. Spacious older style cottage with an updated kitchen, verandah and slow combustion fireplace. Large, lock-up shedding (approx15 metres x 8 metres) with power and concrete floor. Workshop with roller door access. Assorted farm shedding in the paddocks. Rural views to the Mountains. In a convenient location, only minutes from Penrith and Richmond.