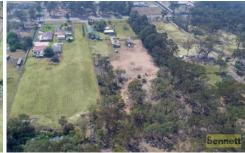

## 640-644 Londonderry Road Londonderry NSW

Superb level 3.2 acres with town water. Fenced with two grazing paddocks. Spacious older style cottage with an updated kitchen, verandah and slow combustion fireplace. Large, lock-up shedding (approx15 metres x 8 metres) with power and concrete floor. Workshop with roller door access. Assorted farm shedding in the paddocks. Rural views to the Mountains. In a convenient location, only minutes from Penrith and Richmond.