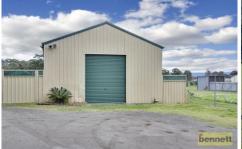

## 640-644 Londonderry Road Londonderry NSW

Superb level 3.2 acres with town water. Fenced with two grazing paddocks. Spacious older style cottage with an updated kitchen, verandah and slow combustion fireplace. Large, lock-up shedding (approx15 metres x 8 metres) with power and concrete floor. Workshop with roller door access. Assorted farm shedding in the paddocks. Rural views to the Mountains. In a convenient location, only minutes from Penrith and Richmond.