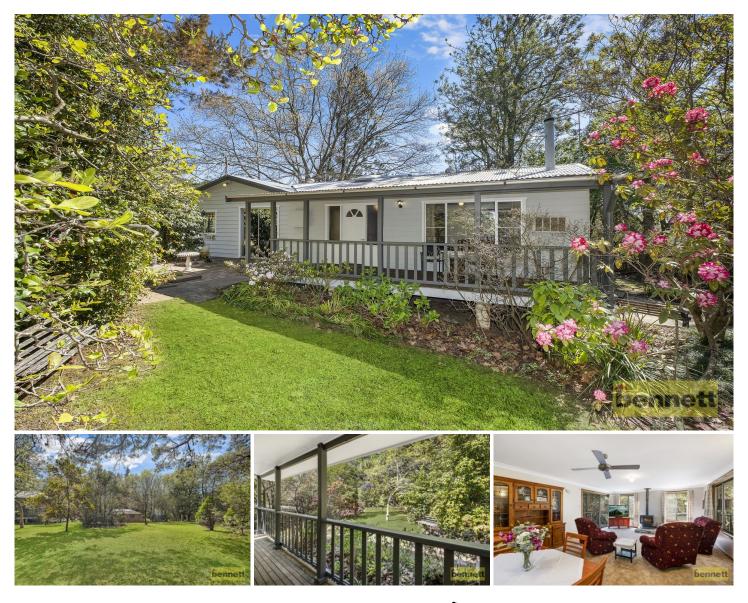

## 2774 Old Bells Line Of Road Bilpin NSW

First time offered for sale in 46 years!

Private, gently sloping 1 Acre property with wide frontage and sought after northern aspect. Adjoining and overlooking larger acreage properties, gives the feeling of space and tranquility. The much loved family home has been freshly painted and features solar hot water, slow combustion fireplace and front and rear verandahs. Two bedrooms plus study, good size living areas and plenty of scope to add your own personal touch.

Established cold climate garden in rich volcanic soils with a variety of Japanese Maples, Rhododendrons, Camellias, Oaks, Cypress, Azaleas, and some rare specimens including Giant Sequoia, Dawn Redwood, Gingko Biloba a garden offering something special in every season!

## 2 🍋 1 🚔 3 🚘

| P | rice |    | : | \$ | 67    | 0,00 |
|---|------|----|---|----|-------|------|
|   | l    | 0: | - | 4  | ~ 4 - |      |

- View
- 00 Land Size : 4045 sqm
  - : https://www.bennettproperty.com.au/sale/ns w/hawkesbury/bilpin/residential/house/6213