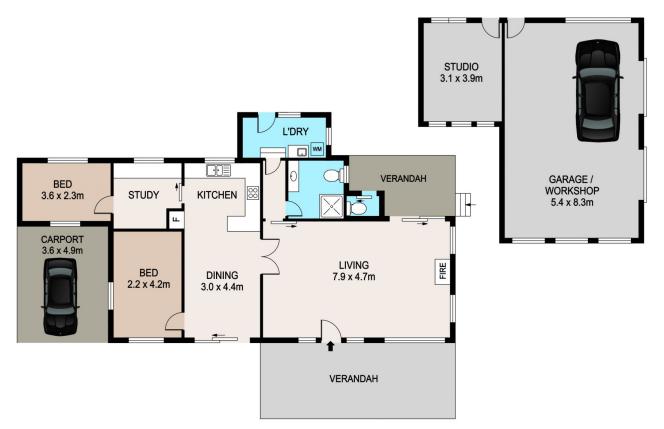

## 2774 OLD BELLS LINEE OF ROAD, BILPIN

DISCLAIMER

PLANS SHOWN ARE FOR MARKETING PURPOSES ONLY, ALL DIMENSIONS ARE APPROXIMATE AND NOT TO SCALE. THEY ARE SUBJECT TO ERRORS AND INACCURACIES AND NO LABILITY WILL BE ACCEPTED. INTERESTED PARTIES SHOLD AWAKE THEIR OWN INQUIRES.