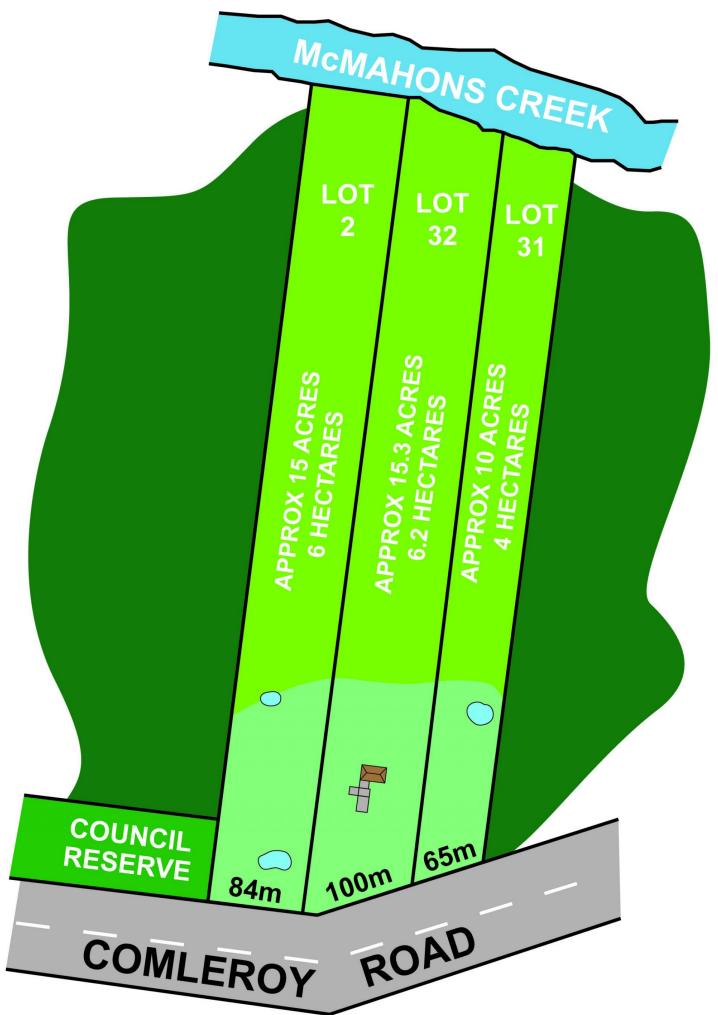

Lot 31 - Vacant land, approx. 10 acres, gently sloping, very private, some cleared acres, balance bushland and creek at rear.

All measurements are a guide only, subject to final survey