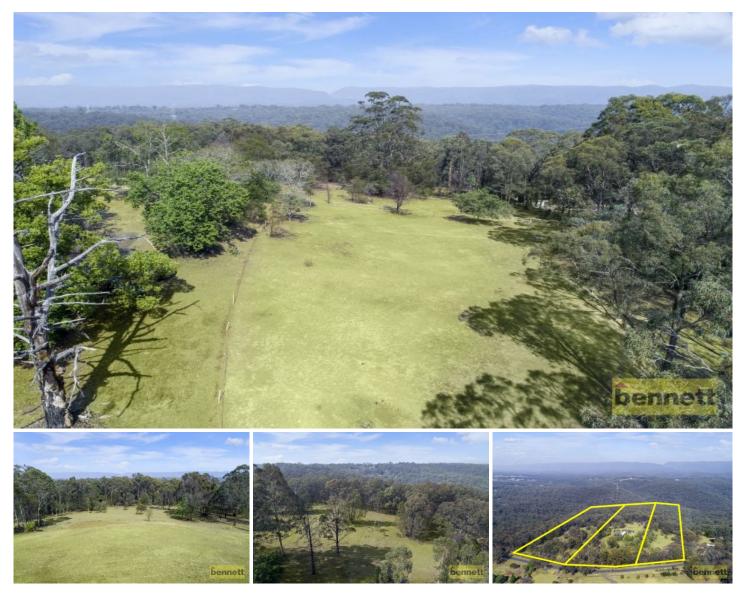

## Kurrajong

First time offered for sale in over 40 years!

An outstanding rural property in quiet acreage location with lovely mountain views. Close to bushwalking and riding trails, National Park and Wheeny Creek.

Lot 31 - Vacant land, approx. 10 acres, gently sloping, very private, some cleared acres, balance bushland and creek at rear.