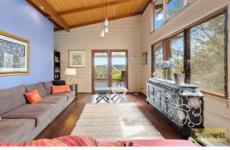

The main level has an open plan design with soaring timber lined ceilings and Jarrah timber floors. Doors and louvre windows along two walls capitalize on the favourable north aspect and amazing views. Funky kitchen with granite benchtops, glass splashback, breakfast bar and gas cooktop combines with the dining and living area with split system air con. Flowing out to a covered entertainers deck, the perfect place to entertain or peacefully sit and enjoy the serenity. In addition to the open plan living space there is a private formal lounge room.