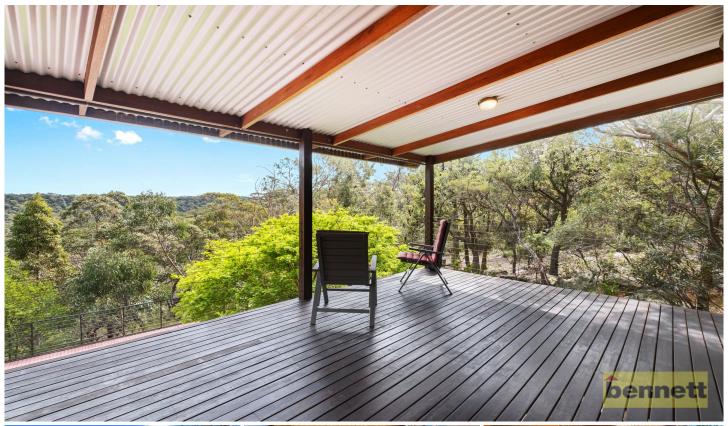

The main level has an open plan design with soaring timber lined ceilings and Jarrah timber floors. Doors and louvre windows along two walls capitalize on the favourable north aspect and amazing views. Funky kitchen with granite benchtops, glass splashback, breakfast bar and gas cooktop combines with the dining and living area with split system air con. Flowing out to a covered entertainers deck, the perfect place to entertain or peacefully sit and enjoy the serenity. In addition to the open plan living space there is a private formal lounge room.