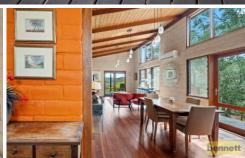

The main level has an open plan design with soaring timber lined ceilings and Jarrah timber floors. Doors and louvre windows along two walls capitalize on the favourable north aspect and amazing views. Funky kitchen with granite benchtops, glass splashback, breakfast bar and gas cooktop combines with the dining and living area with split system air con. Flowing out to a covered entertainers deck, the perfect place to entertain or peacefully sit and enjoy the serenity. In addition to the open plan living space there is a private formal lounge room.