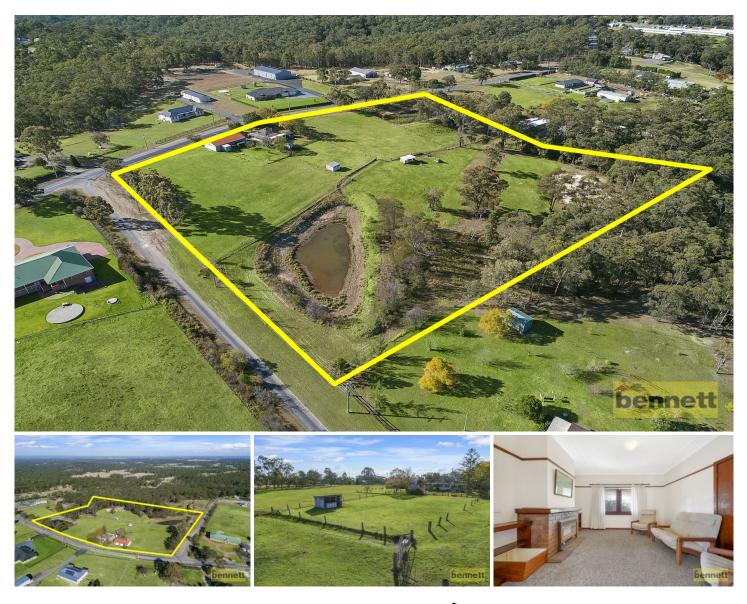

## 978 East Kurrajong Road East Kurrajong NSW

Large acres in corner position with huge road frontage.

Original two bedroom character filled cottage with 9 foot ceilings and in exceptional condition. This home features formal and informal living areas, fireplace and external laundry.

Mostly cleared 4 hectares, two large dams with pumps and several irrigation points. 9 x 18 metre barn, 3 large paddocks with 2 shelters and a horse arena. Original and well established gardens, previously used as an orchard.

First time offered for sale in 100 years. Great for market garden or horses.

| Price | : | \$1 | ,620, | ,000 |
|-------|---|-----|-------|------|
|       |   |     |       |      |

View

Land Size : 4.003 ha