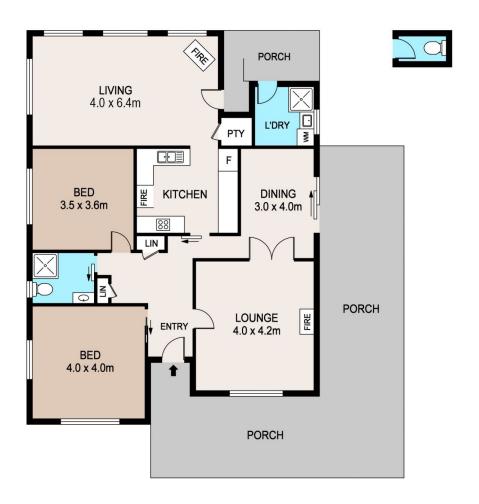

## 978 East Kurrajong Road East Kurrajong NSW

Large acres in corner position with huge road frontage.

Original two bedroom character filled cottage with 9 foot ceilings and in exceptional condition. This home features formal and informal living areas, fireplace and external laundry.