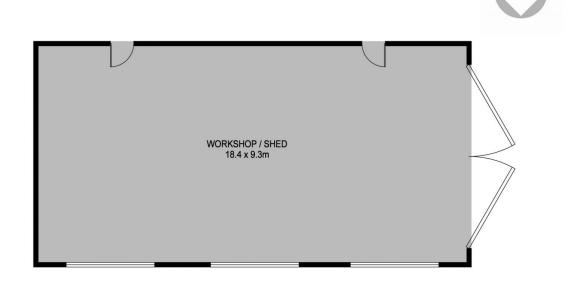

Mostly cleared 4 hectares, two large dams with pumps and several irrigation points. 9 x 18 metre barn, 3 large paddocks with 2 shelters and a horse arena. Original and well established gardens, previously used as an orchard.