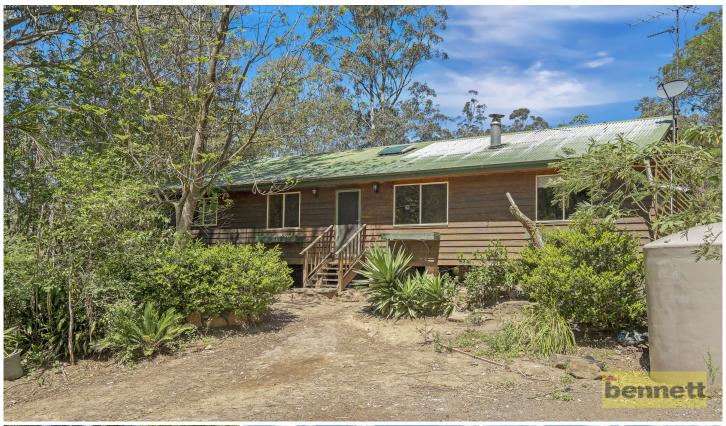

## 231 Upper Colo Road Wheeny Creek NSW

Beautiful riverside property with timber cottage in bush surroundings! Original 4 bedroom home with exposed beams and vaulted ceilings. Open plan living and kitchen area, good size bedrooms, bathroom with main bedroom access.

Huge shed with store room and stables. Tranquil setting with 5.5 acres of established gardens/trees. Beach access to Colo River and over 100m of river frontage. Located 25 minutes to Windsor and 4 minutes to Colo Riverside Café.

Fantastic opportunity for a lifestyle change!

4 📭 1 🖺 2 😭

**Price** : \$ 570,000 **Land Size** : 5.5 Acres

View : https://www.bennettproperty.com.au/sale/ns

w/hawkesbury/wheeny-creek/residential/hou

se/6213872