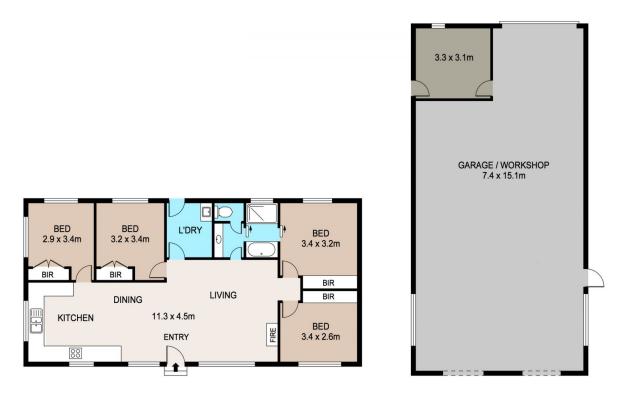

## 231 Upper Colo Road Wheeny Creek NSW

Beautiful riverside property with timber cottage in bush surroundings! Original 4 bedroom home with exposed beams and vaulted ceilings. Open plan living and kitchen area, good size bedrooms, bathroom with main bedroom access.

Huge shed with store room and stables. Tranquil setting with 5.5 acres of established gardens/trees. Beach access to Colo River and over 100m of river frontage. Located 25 minutes to Windsor and 4 minutes to Colo Riverside Café.

## 231 UPPER COLO ROAD, WHEENY CREEK

DISCLAIMER

PLANS SHOWN ARE FOR MARKETING PURPOSES ONLY, ALL DIMENSIONS ARE APPROXIMATE AND NOT TO SCALE. THEY ARE SUBJECT TO ERRORS AND INACCURACIES AND NO LIABILITY WILL BE ACCEPTED. INTERESTED PARTIES SHOULD MAKE THEIR OWN INQUIRES.