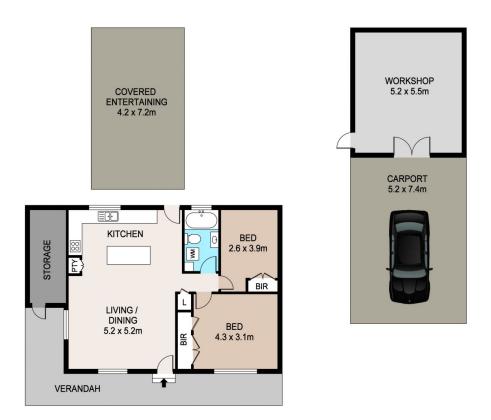

## 12 Waterski Parade Cumberland Reach NSW

Cosy two bedroom home just seconds from the Hawkesbury River.

Updated kitchen overlooking open plan living/dining area with breakfast bar an plenty of cupboard space. Both bedrooms with built in wardrobes, main bathroom with shower and bath. Generous undercover entertaining area, side access to single carport and shedding. 715sqm level block with absorption trench septic.

## 12 WATERSKI PARADE, LOWER PORTLAND

DISCLAIMER

PLANS SHOWN ARE FOR MARKETING PURPOSES ONLY, ALL DIMENSIONS ARE APPROXIMATE AND NOT TO SCALE. THEY ARE SUBJECT TO ERRORS AND INACCURACIES AND NO LIABILITY WILL BE ACCEPTED. INTERESTED PARTIES SHOULD MAKE THEIR OWN INQUIRES.