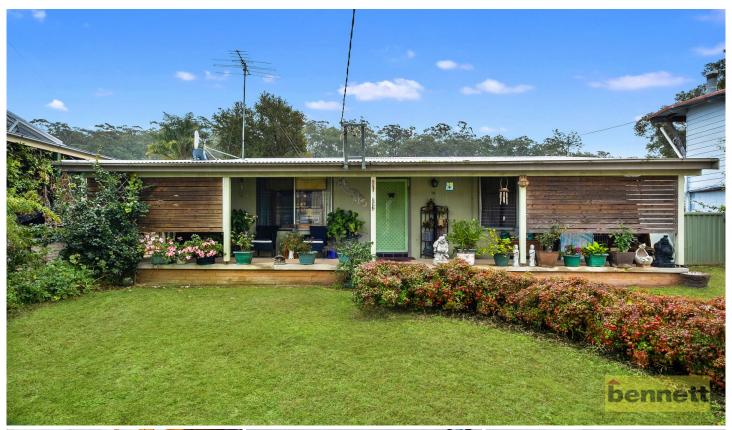

## 12 Waterski Parade Cumberland Reach NSW

Cosy two bedroom home just seconds from the Hawkesbury River.

Updated kitchen overlooking open plan living/dining area with breakfast bar an plenty of cupboard space. Both bedrooms with built in wardrobes, main bathroom with shower and bath. Generous undercover entertaining area, side access to single carport and shedding. 715sqm level block with absorption trench septic.

Enjoy the river lifestyle and scenic surroundings.

2 🕒 1 🖺 1 🗬

**Price** : \$ 420,000 **Land Size** : 715 sqm

View: https://www.bennettproperty.com.au/sale/ns

w/hawkesbury/cumberland-reach/residential

/house/6213869