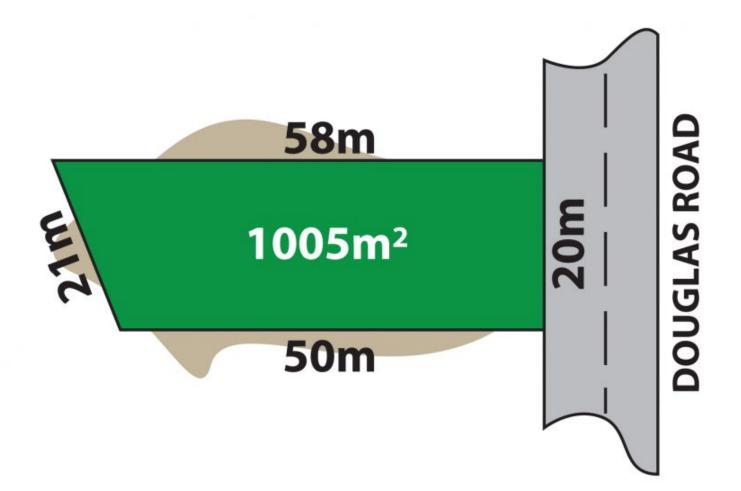

## 10 Douglas Road Kurrajong Heights NSW

Superb parcel of land with views to the city skyline. Gently sloping land in a quality, no-through location. Approx 1005 square metres, the land is fully cleared and ready for build your dream home. Fenced on 3 sides and with established hedges for privacy screens. Very Rare Opportunity in this location! **Price** : \$ 395,000

Land Size : 1005 sqm View : https://www

: https://www.bennettproperty.com.au/sale/ns w/hawkesbury/kurrajong-heights/residential/ land/6213868

Maurice Mantovani 0409 121 905

Scott Lee 0417 324 812