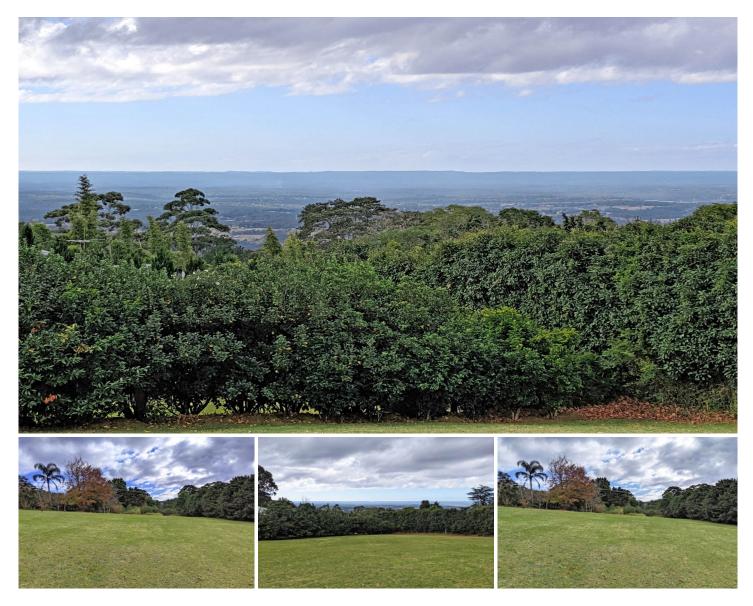

## 10 Douglas Road Kurrajong Heights NSW

Superb parcel of land with views to the city skyline. Gently sloping land in a quality, no-through location. Approx 1005 square metres, the land is fully cleared and ready for build your dream home. Fenced on 3 sides and with established hedges for privacy screens. Very Rare Opportunity in this location! **Price** : \$ 395,000