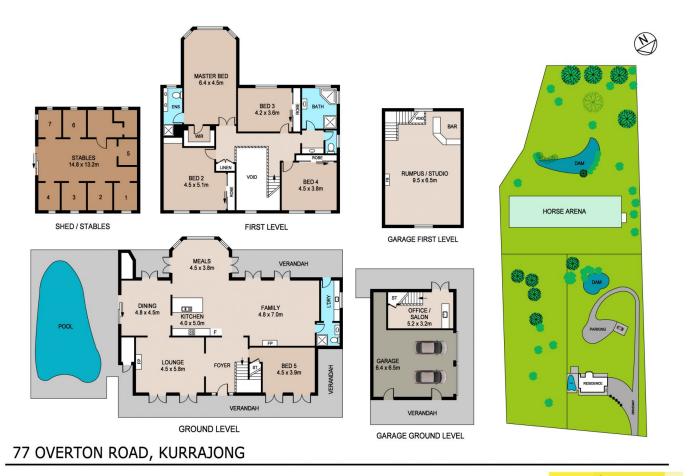

Entertain ... with fluid indoor/outdoor living on the terrace's sauna, spa & pool, and in the separate games/recreation zone.

Venture outside ? and discover the full equine facilities set within stunning estate grounds, framed by captivating mountain views and Kurrajong's distinct green rolling hills. And so much more.

## 5 🛤 3 🚔 2 🚘

| Price | : | \$ | 1,850,000 |
|-------|---|----|-----------|
|-------|---|----|-----------|

213865

- Land Size : 10 Acres View
  - : https://www.bennettproperty.com.au/sale/ns w/hawkesbury/kurrajong/residential/house/6

**Maurice Mantovani** 0409 121 905

Scott Lee 0417 324 812

DISCLAIMER

PLANS SHOWN ARE FOR MARKETING PURPOSES ONLY, ALL DIMENSIONS ARE APPROXIMATE AND NOT TO SCALE. THEY ARE SUBJECT TO ERRORS AND INACCURACIES AND NO LIABILITY WILL BE ACCEPTED. INTERESTED PARTIES SHOULD MAKE THEIR OWN INQUIRES. bennettproperty tt