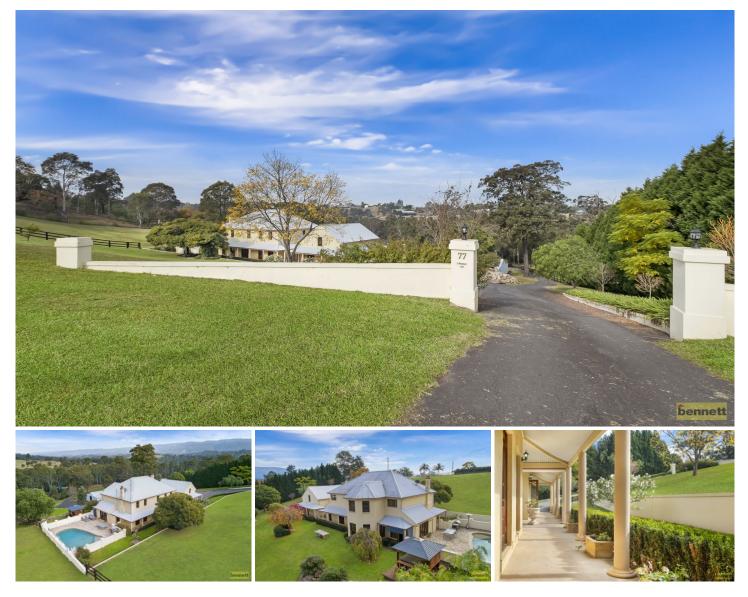

## 77 Overton Road Kurrajong NSW

You could be forgiven thinking you were hundreds of miles from the city. Yet just over an hour from the CBD, is "Sapphire Lodge", your quintessential country estate. Immerse yourself ? in rural living, moments from the cafe

culture and boutique shops in Kurrajong Village, while still enjoying city connectivity.

Experience ? expansive casual & formal living spaces, illuminated with natural light from French doors & windows, & the new kitchen with customised Caesarstone surfaces.

Entertain ... with fluid indoor/outdoor living on the terrace's sauna, spa & pool, and in the separate games/recreation zone.

Venture outside ? and discover the full equine facilities set within stunning estate grounds, framed by captivating mountain views and Kurrajong's distinct green rolling hills. And so much more.

## 5 🛤 3 🚔 2 🚘

| Price | : | \$ | 1,850,000 |
|-------|---|----|-----------|
|-------|---|----|-----------|

213865

- Land Size : 10 Acres View
  - : https://www.bennettproperty.com.au/sale/ns w/hawkesbury/kurrajong/residential/house/6