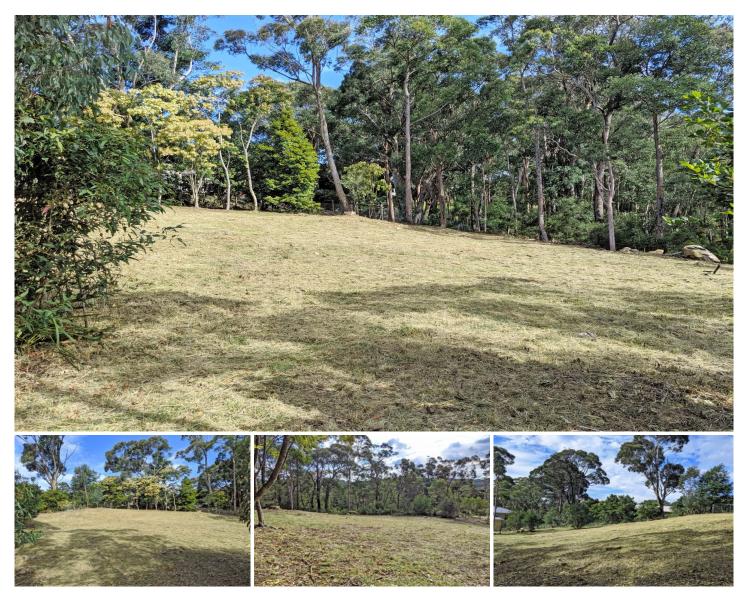

## 12 Coach House Road Kurrajong Heights NSW

Build your mountain retreat and enjoy the peace & tranquillity that Kurrajong Heights offers!

1 hectare (approx 2.5 acres) with approx 1000 square metres has been cleared & is ready for building and the remainder is stunning natural bushland with a great northerly aspect. There is an approved DA for a two storey dwelling. The property also has power and a concrete driveway.

Located in a quiet and private, no through road, this is a rare opportunity to buy into this Beautiful area !

**Price** : \$ 360,000

Land Size : 1.009 ha View : https://ww

: https://www.bennettproperty.com.au/sale/ns w/hawkesbury/kurrajong-heights/residential/ land/6213860