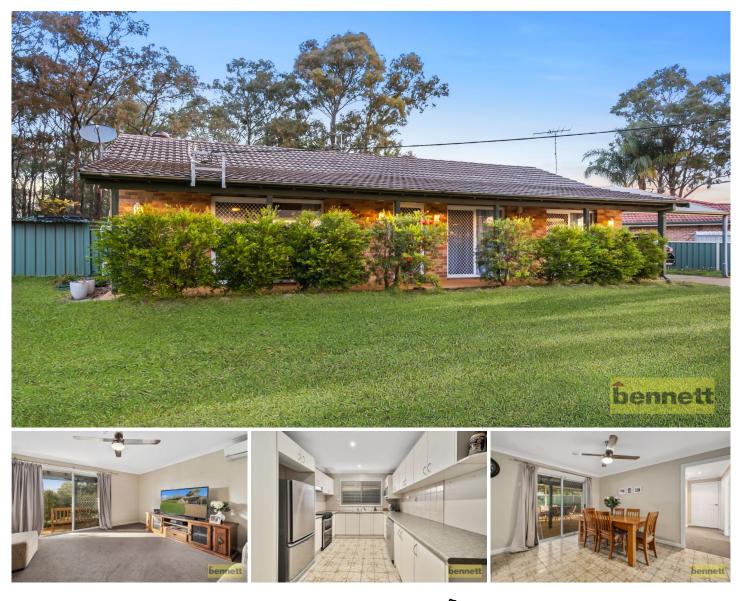

## 175 Spinks Road Glossodia NSW

Neatly presented three bedroom brick veneer home with Mountain Views.

Freshly painted throughout and brand new carpet in living room and bedrooms. Large living room with access to the front porch. Good sized kitchen with plenty of bench space, dishwasher and adjoining meals area. Two bedrooms with built in wardrobes main bedroom with access to porch. This home also features three split system air-conditioners and fans in all the rooms. Outdoor undercover entering area also with fan. Fully fenced child friendly yard, rear Garden shed with power. 582sqm block connected to town water and town sewer.

Located just 15 minutes from Kurrajong, Richmond and Windsor towns. Great property for first home buyers or investors.

| 5 |
|---|
|   |

| Price | : \$ 555,000 |
|-------|--------------|
|       | 500          |