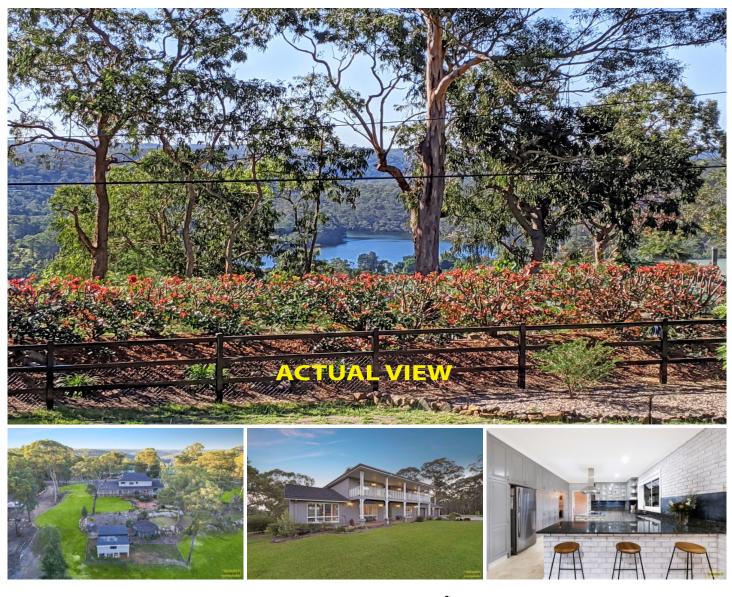

## **28 Peat Place Lower Portland NSW**

This stunning family home in private location has been recently renovated.

Fantastic for a large family with the several living spaces & entertaining areas. Gourmet kitchen, granite benches, stainless steel appliances with heaps of cupboard space. All bedrooms with built in wardrobes, main with ensuite & walk in wardrobe. This home also features third bathroom, internal laundry & rumpus room with bar. Undercover entertaining deck overlooking property and

surrounding views. Separate studio great for home business or teenage retreat. Triple garage with internal access to house plus workshop space.

Located 25mins from Windsor and just minutes from Hawkesbury River