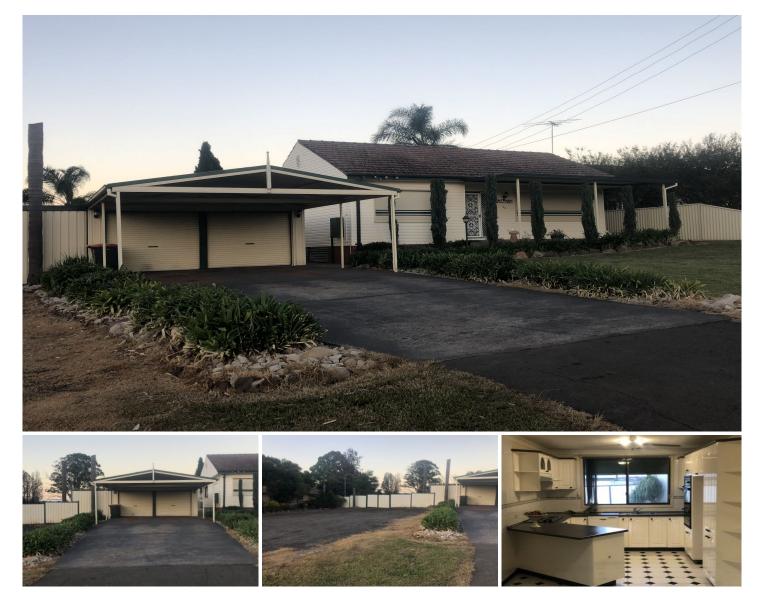

## 43 Durham Road Schofields NSW

On a large block in a central location. Very comfortable home with spacious living area. Modern kitchen and bathroom. 3 bedrooms with built-in robes. Large covered entertaining area. Second shower and toilet in laundry. Double garaging plus double carport. Large fenced block with plenty of off-street parking - ideal for trucks. Very close to M7, Marsden Park. Available now for a long term lease.