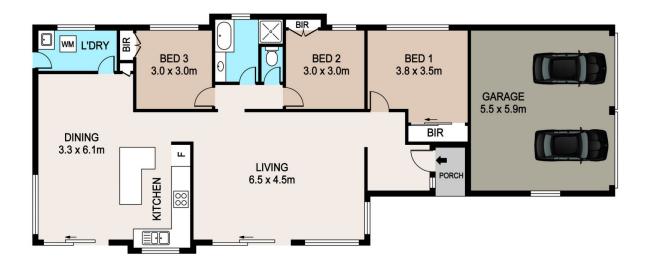

## 498 COMLEROY ROAD, KURRAJONG

DISCLAIMER

PLANS SHOWN ARE FOR MARKETING PURPOSES ONLY, ALL DIMENSIONS ARE APPROXIMATE AND NOT TO SCALE. THEY ARE SUBJECT TO ERRORS AND INACCURACIES AND NO LIABILITY WILL BE ACCEPTED. INTERESTED PARTIES SHOULD MAKE THEIR OWN INQUIRES.