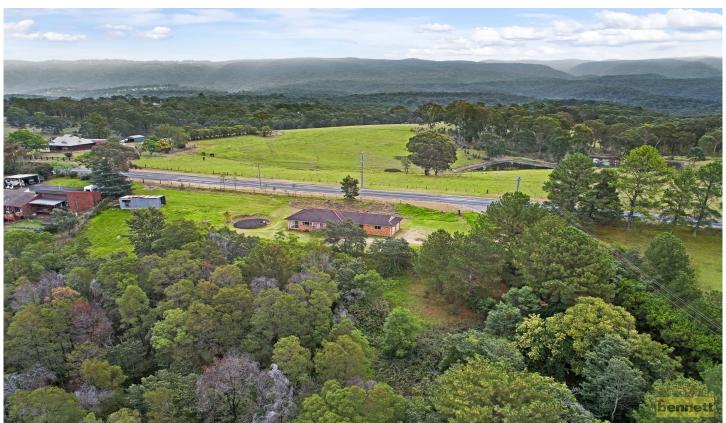

## 498 Comleroy Road Kurrajong NSW

Comfortable three bedroom, single level, brick veneer home.

Approximately 10 Acres with two dams, 1/2 an acre cleared around the house. Corner position with private road access to the side and back of the property. Privately situated with amazing views, only one neighbour, basic shedding and a huge potential to renovate and add value for the future. Great opportunity to buy affordable acres, property in need of a little TLC.

Lovely outlook and located a few minutes from Kurrajong Village.

3 📭 1 🖺 2 😭

Price : \$ 881,000 Land Size : 4.131 ha

View: https://www.bennettproperty.com.au/sale/ns

w/hawkesbury/kurrajong/residential/house/6