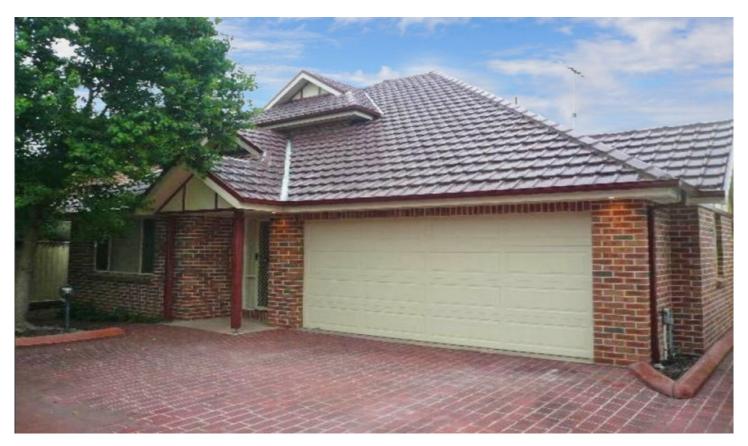

## Richmond

If you are looking for a secure, guaranteed investment, it is worth taking a look at these two townhouses which are currently rented through Defence Housing Australia.

Spacious, free standing townhouses approximately 13 years old. Three bedroom, two bathrooms, built-ins, lounge room plus additional family room, open plan modern kitchen, reverse cycle air conditioning. Rear courtyard with pergola, double lock up garage with auto door and internal access.

Fantastic location only a short walk to train station, shops, schools and cafes.

Only suitable for long term investors with current DHA leases with guaranteed rental income until 2023 with further options. Each townhouse is currently leased for \$500 per week