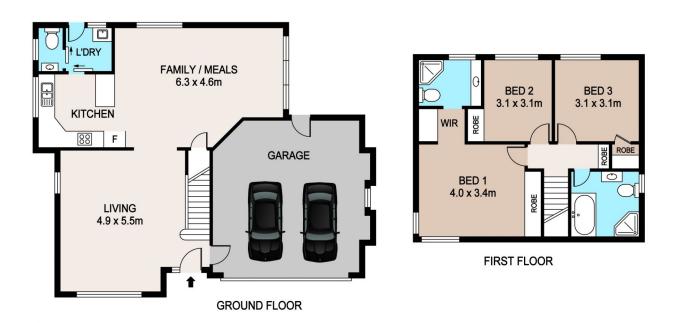

## Richmond

If you are looking for a secure, guaranteed investment, it is worth taking a look at these two townhouses which are currently rented through Defence Housing Australia.

Spacious, free standing townhouses approximately 13 years old. Three bedroom, two bathrooms, built-ins, lounge room plus additional family room, open plan modern kitchen, reverse cycle air conditioning. Rear courtyard with pergola, double lock up garage with auto door and internal access.

PLANS SHOWN ARE FOR MARKETING PURPOSES ONLY, ALL DIMENSIONS ARE APPROXIMATE AND NOT TO SCALE. THEY ARE SUBJECT TO ERRORS AND INACCURACIES AND NO LIABILITY WILL BE ACCEPTED. INTERESTED PARTIES SHOULD MAKE THEIR OWN INQUIRES.