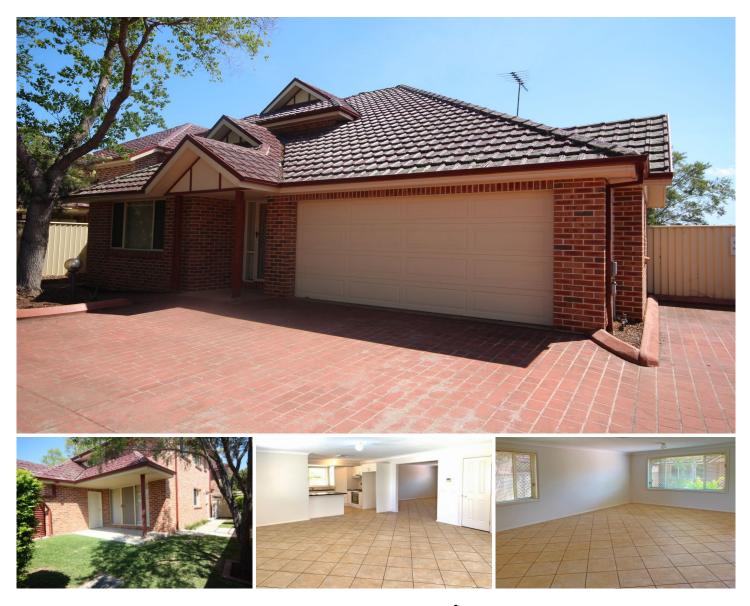

## Richmond

If you are looking for a secure, guaranteed investment, it is worth taking a look at these two townhouses which are currently rented through Defence Housing Australia.

Spacious, free standing townhouses approximately 13 years old. Three bedroom, two bathrooms, built-ins, lounge room plus additional family room, open plan modern kitchen, reverse cycle air conditioning. Rear courtyard with pergola, double lock up garage with auto door and internal access.

Fantastic location only a short walk to train station, shops, schools and cafes.

Only suitable for long term investors with current DHA leases with guaranteed rental income until 2023 with further options. Each townhouse is currently leased for