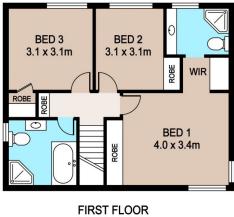

## Richmond

If you are looking for a secure, guaranteed investment, it is worth taking a look at these two townhouses which are currently rented through Defence Housing Australia.

Spacious, free standing townhouses approximately 13 years old. Three bedroom, two bathrooms, built-ins, lounge room plus additional family room, open plan modern kitchen, reverse cycle air conditioning. Rear courtyard with pergola, double lock up garage with auto door and internal access.

Jessica Tomlinson 02 4578 1234

DISCLAIMER

PLANS SHOWN ARE FOR MARKETING PURPOSES ONLY, ALL DIMENSIONS ARE APPROXIMATE AND NOT TO SCALE. THEY ARE SUBJECT TO ERRORS AND INACCURACIES AND NO LIABILITY WILL BE ACCEPTED. INTERESTED PARTIES SHOULD MAKE THEIR OWN INQUIRES. **bennett**property