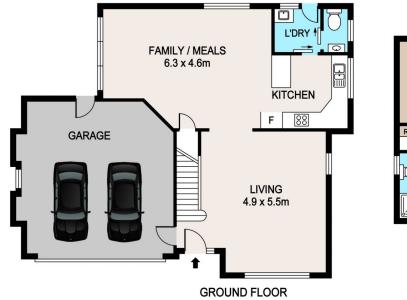

## Richmond

If you are looking for a secure, guaranteed investment, it is worth taking a look at these two townhouses which are currently rented through Defence Housing Australia.

Spacious, free standing townhouses approximately 13 years old. Three bedroom, two bathrooms, built-ins, lounge room plus additional family room, open plan modern kitchen, reverse cycle air conditioning. Rear courtyard with pergola, double lock up garage with auto door and internal access.

Jessica Tomlinson 02 4578 1234

DISCLAIMER

PLANS SHOWN ARE FOR MARKETING PURPOSES ONLY, ALL DIMENSIONS ARE APPROXIMATE AND NOT TO SCALE. THEY ARE SUBJECT TO ERRORS AND INACCURACIES AND NO LIABILITY WILL BE ACCEPTED. INTERESTED PARTIES SHOULD MAKE THEIR OWN INQUIRES. **bennett**property