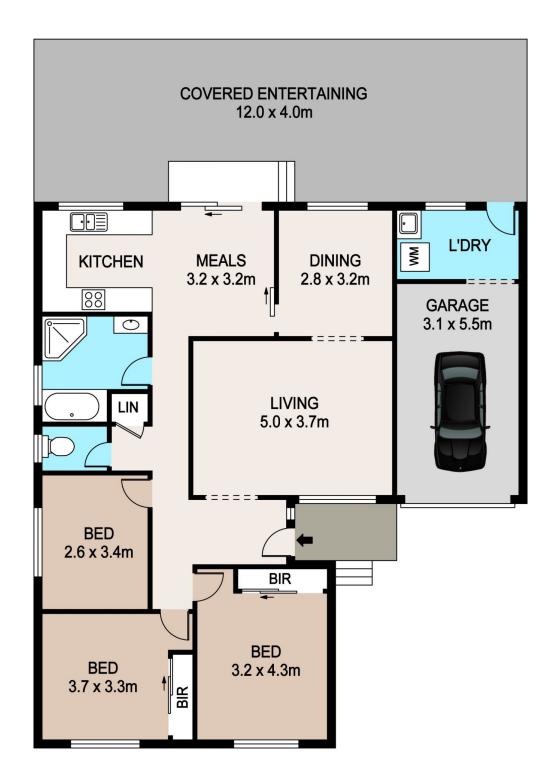

Spacious formal lounge leads to formal dining room and through to a large kitchen with casual meals area. Three bedrooms, two with built-in robes, main bathroom with separate shower and bath.

Well cared for and in great condition, the home has been updated over time and was recently painted, provides ceiling fans throughout and a split system air conditioner.

Sizeable outdoor covered entertaining area, lock up garage with auto door, laundry and garden shed. Situated on a fully fenced child friendly corner block this home is ready to move into today and offers great future potential.