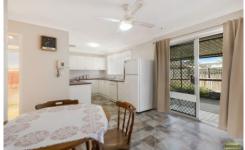

Spacious formal lounge leads to formal dining room and through to a large kitchen with casual meals area. Three bedrooms, two with built-in robes, main bathroom with separate shower and bath.

Well cared for and in great condition, the home has been updated over time and was recently painted, provides ceiling fans throughout and a split system air conditioner.