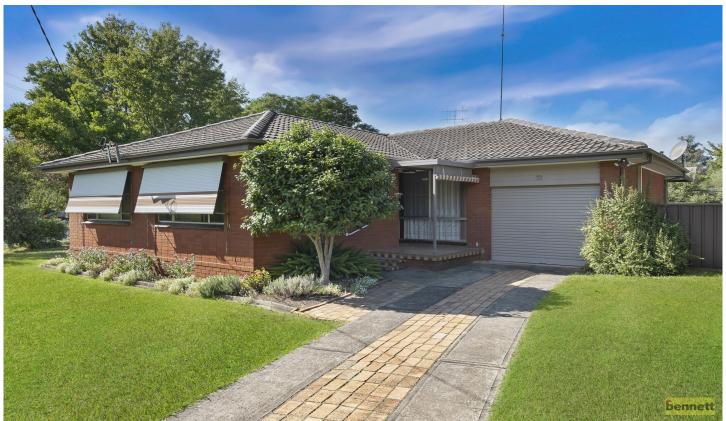

## 72 Tyne Crescent North Richmond NSW

This generously proportioned, well maintained brick veneer property is proudly positioned on a 796sqm block within close vicinity of schools, transport and shops.

Spacious formal lounge leads to formal dining room and through to a large kitchen with casual meals area. Three bedrooms, two with built-in robes, main bathroom with separate shower and bath.

Well cared for and in great condition, the home has been updated over time and was recently painted, provides ceiling fans throughout and a split system air conditioner.

Sizeable outdoor covered entertaining area, lock up garage with auto door, laundry and garden shed. Situated on a fully fenced child friendly corner block this home is ready to move into today and offers great future potential.