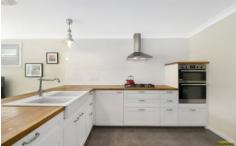

There is plenty of space for the whole family with a formal living area and an open plan living/meals area. New kitchen with wide benches, double oven, gas cooking and massive butler's pantry.

The home features: new main bathroom, extra toilet to laundry, slow combustion fireplace, gas heater ports, ceiling fans, stylish tiled flooring, plantation shutters to all windows and is freshly painted throughout.