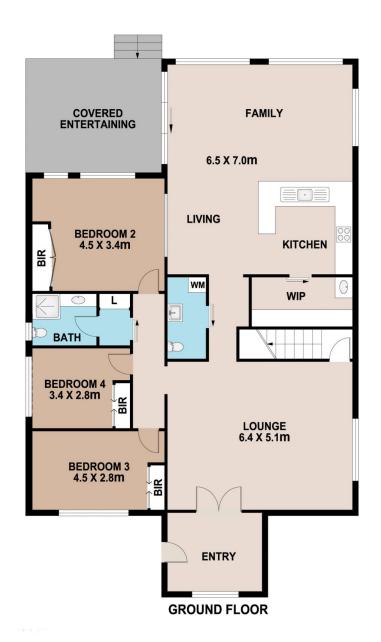

## 282 Lieutenant Bowen Drive Bowen Mountain NSW

This fully renovated very comfortable family home offers four bedrooms, three with built in wardrobes and large upstairs loft main bedroom with new ensuite. A huge cleared level yard backing onto the Blue Mountains National Park that gives direct access walking trails.

There is plenty of space for the whole family with a formal living area and an open plan living/meals area. New kitchen with wide benches, double oven, gas cooking and massive butler's pantry.

The home features: new main bathroom, extra toilet to laundry, slow combustion fireplace, gas heater ports, ceiling fans, stylish tiled flooring, plantation shutters to all windows and is freshly painted throughout.

A private rear deck that looks over looks the fully fenced child and pet friendly yard. Three sheds all with power, under house storage, large water tank, enviro cycle and 3.5KW Solar System.

4 🗀 2 📛 2 🖨