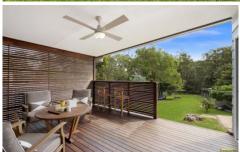

A private rear deck that looks over looks the fully fenced child and pet friendly yard. Three sheds all with power, under house storage, large water tank, enviro cycle and 3.5KW Solar System.

4 🗀 2 📛 2 🖨