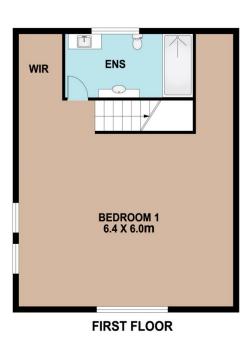

## 282 Lieutenant Bowen Drive Bowen Mountain NSW

This fully renovated very comfortable family home offers four bedrooms, three with built in wardrobes and large upstairs loft main bedroom with new ensuite. A huge cleared level yard backing onto the Blue Mountains National Park that gives direct access walking trails.