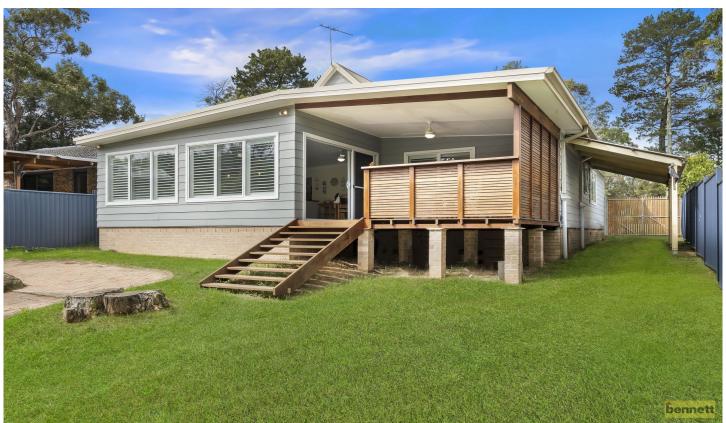

## 282 Lieutenant Bowen Drive Bowen Mountain NSW

This fully renovated very comfortable family home offers four bedrooms, three with built in wardrobes and large upstairs loft main bedroom with new ensuite. A huge cleared level yard backing onto the Blue Mountains National Park that gives direct access walking trails.

A private rear deck that looks over looks the fully fenced child and pet friendly yard. Three sheds all with power, under house storage, large water tank, enviro cycle and 3.5KW Solar System.

4 🗀 2 📛 2 🖨