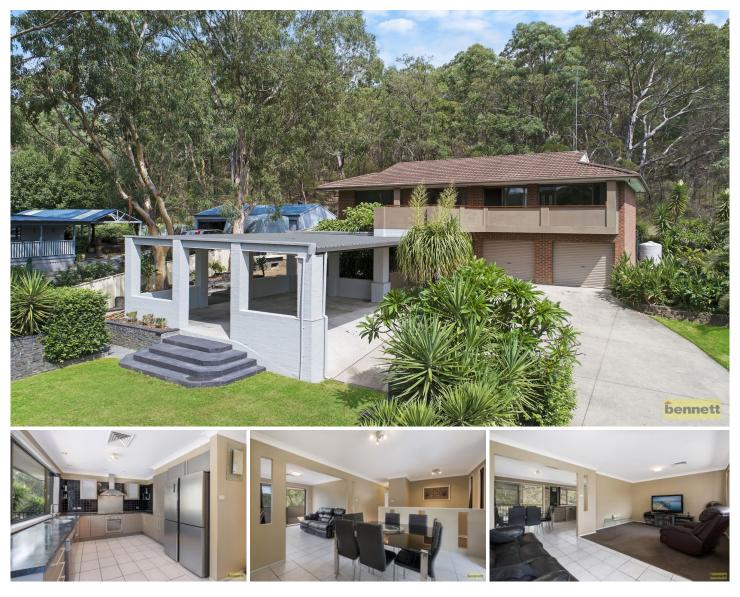

## 339 West Portland Road Sackville NSW

Well maintained and neatly presented home offers a great lifestyle opportunity with ample parking for all the toys with right of access to River.

Four bedrooms, main with mirrored wardrobes, updated main bathroom with separate shower and bath. Multiple living spaces throughout with formal and informal living areas, modern kitchen with dishwasher, ducted air conditioning. Two separate decks, the front with a lovely outlook plus a covered outdoor entertaining area with built-in BBQ and Pit and separate pool yard.

Ample parking with double garage, double carport plus large 7x12m shed perfect for home business, workshop or additional parking.

Located only minutes to Wilberforce and Windsor town

4 🍋 1 🚔 5 🚘

View

| Price     | : \$ 755,000 |
|-----------|--------------|
| Land Size | : 1293 sam   |