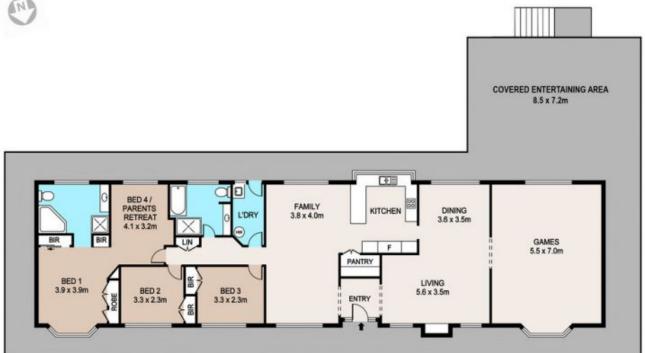

The home features large open living areas, cathedral ceilings, a quality timber kitchen with granite tops and walk-in pantry as well as a separate games room with wet bar.

All bedrooms are double size and have built in robes and ceiling fans, with the master featuring a parents retreat/office and an en-suite with spa bath. The home is fully insulated and has ducted air conditioning and 2 fireplaces to ensure year round comfort. There is a fabulous covered entertaining deck plus an Inground salt

## 1002 EAST KURRAJONG ROAD, KURRAJONG

PLANS SHOWN ARE FOR MARKETING PURPOSES ONLY, ALL DIMENSIONS ARE APPROXIMATE AND NOT TO SCALE. THEY ARE SUBJECT TO ERRORS AND INACCURACIES AND NO LIABILITY WILL BE ACCEPTED. INTERESTED PARTES SHOULD MAKE THEIR OWN INQUIRES.