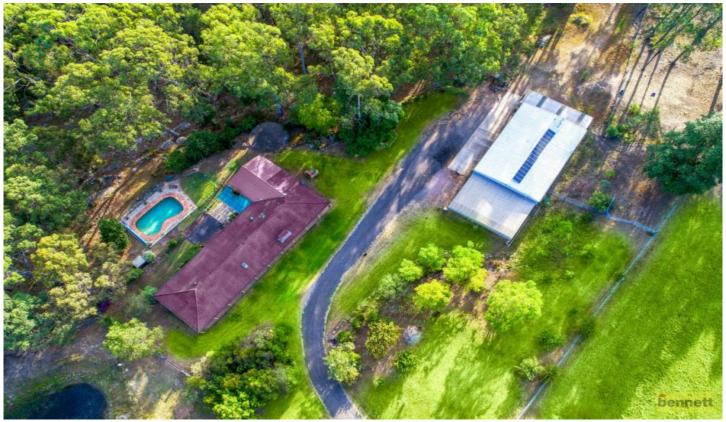

## 1002 East Kurrajong Road East Kurrajong NSW

Fantastic land bank opportunity with neighbouring 10 acres for sale as well. Contact agent for further details.

This spacious and immaculate sandstock brick homestead set well back from the road on a partly cleared 16 acres(approx). Pretty bushland with dual road frontage, riding trails and natural spring.

The home features large open living areas, cathedral ceilings, a quality timber kitchen with granite tops and walk-in pantry as well as a separate games room with wet bar.

All bedrooms are double size and have built in robes and ceiling fans, with the master featuring a parents retreat/office and an en-suite with spa bath. The home is fully insulated and has ducted air conditioning and 2 fireplaces to ensure year round comfort. There is a fabulous covered entertaining deck plus an Inground salt