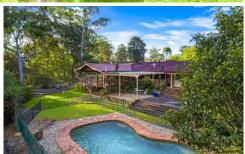

The home features large open living areas, cathedral ceilings, a quality timber kitchen with granite tops and walk-in pantry as well as a separate games room with wet bar.

All bedrooms are double size and have built in robes and ceiling fans, with the master featuring a parents retreat/office and an en-suite with spa bath. The home is fully insulated and has ducted air conditioning and 2 fireplaces to ensure year round comfort. There is a fabulous covered entertaining deck plus an Inground salt