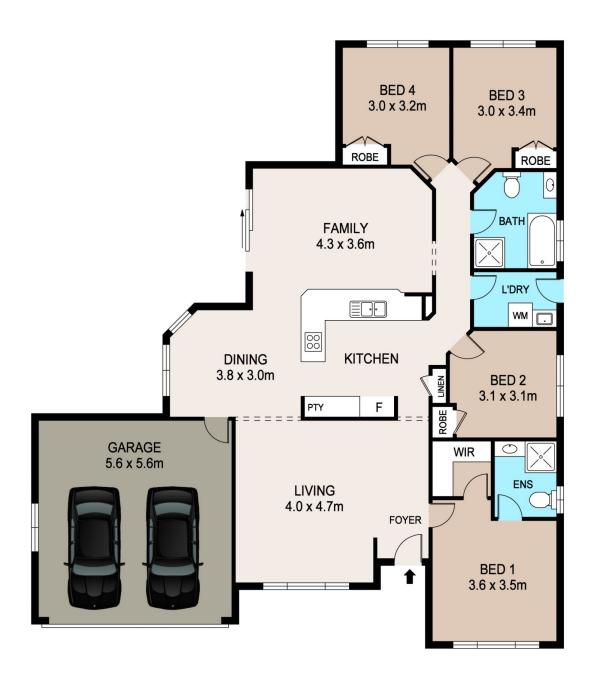

## 10a Ducker Avenue Hobartville NSW

Spacious single level freestanding home, privately located at the end of a quiet cul-de-sac and backing onto a park.

The generous home offers a formal lounge and separate dining plus open plan kitchen and family room which flows out to rear covered patio and lawn area. There are four bedrooms with built-ins, master with walk-in robe and ensuite, large main bathroom with separate shower and bath, laundry with direct access to the rear. The property offers modern day comforts with ducted air conditioning throughout, NBN and gas cook top plus a double garage with automatic door.

Fantastic low maintenance property without having to compromise on space. Situated close to schools, transport and shops.

4 🚐 2 🚍 2 🗬

**Price** : \$ 650,000 **Land Size** : 526.6 sqm

View : https://www.bennettproperty.com.au/sale/ns