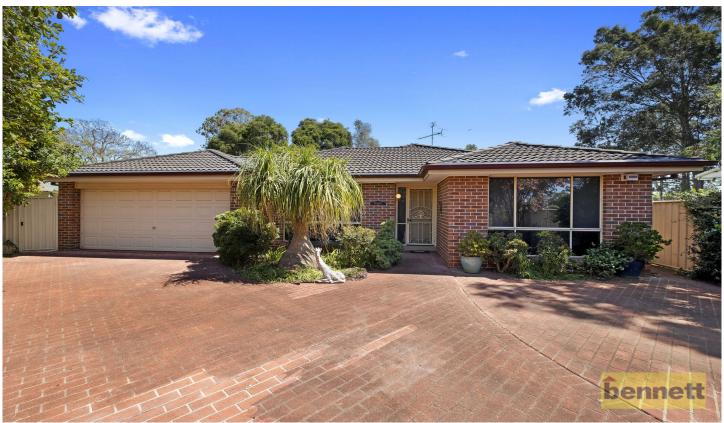

## 10a Ducker Avenue Hobartville NSW

Spacious single level freestanding home, privately located at the end of a quiet cul-de-sac and backing onto a park.

The generous home offers a formal lounge and separate dining plus open plan kitchen and family room which flows out to rear covered patio and lawn area. There are four bedrooms with built-ins, master with walk-in robe and ensuite, large main bathroom with separate shower and bath, laundry with direct access to the rear. The property offers modern day comforts with ducted air conditioning throughout, NBN and gas cook top plus a double garage with automatic door.

Fantastic low maintenance property without having to compromise on space. Situated close to schools, transport and shops.

4 🚐 2 🚍 2 🗬

**Price** : \$ 650,000 **Land Size** : 526.6 sqm

View : https://www.bennettproperty.com.au/sale/ns