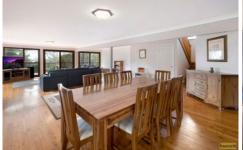

There is a large combined lounge and dining with a second living area. All 4 generous bedrooms have built-in-robes and Master suite with a walk in robe, ensuite and balcony. For all year comfort there is a split system air conditioner and a slow combustion fire. The modern, well equipped kitchen has a dishwasher and pantry.