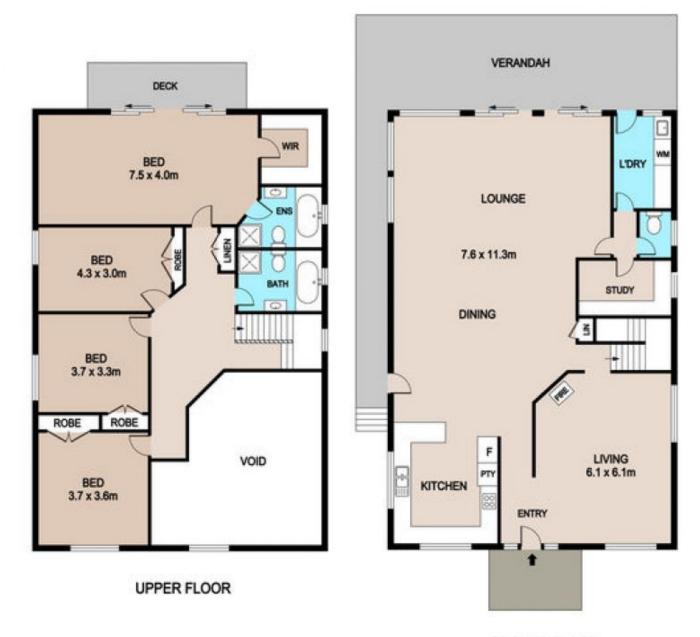

## 10 Crag Crescent Bowen Mountain NSW

This beautiful 4 Bedroom, 2 storey timber home features soaring ceilings and solid polished timber floors throughout, with large upper and lower rear decks with filtered city views!

There is a large combined lounge and dining with a second living area. All 4 generous bedrooms have built-in-robes and Master suite with a walk in robe, ensuite and balcony. For all year comfort there is a split system air conditioner and a slow combustion fire. The modern, well equipped kitchen has a dishwasher and pantry.

## 10 CRAG CRESCENT, BOWEN MOUNTAIN

DISCLAMER