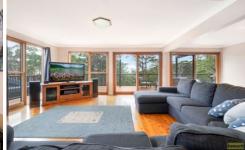

There is a large combined lounge and dining with a second living area. All 4 generous bedrooms have built-in-robes and Master suite with a walk in robe, ensuite and balcony. For all year comfort there is a split system air conditioner and a slow combustion fire. The modern, well equipped kitchen has a dishwasher and pantry.