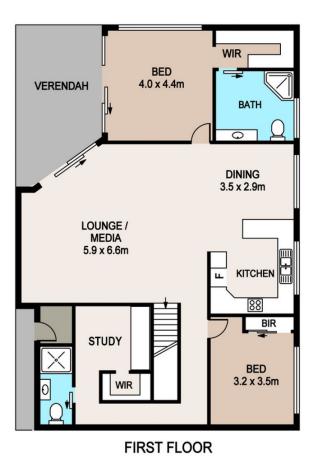

## 4 Ski Lodge Road Lower Portland NSW

This gorgeous, large brick veneer home is nestled on the beautiful Hawkesbury River. It could be suited for larger families with duel living spaces or a fantastic ski lovers holiday home!

Featuring 5 bedrooms all with built-ins, plus ensuites to the 2 main bedrooms. The main bathroom features a corner spa plus separate shower. There are 2 living spaces, 2 modern style kitchens with large modern appliances including a 900mm free standing cooker. This home is perfect for entertaining boastng 2 x al fresco areas with 1 upstairs and 1 downstairs and both capturing the stunning views that overlook the backyard and neighboring rural land. Additionally there is a 3 car garage as well as a 2 car shed at the rear of the property!

All this and more and just minutes to the Hawkesbury River

5 📭 4 🟪 3 🗬

Price : \$ 663,000 Land Size : 866 sgm

View: https://www.bennettproperty.com.au/sale/ns

w/hawkesbury/lower-portland/residential/ho

use/6213818