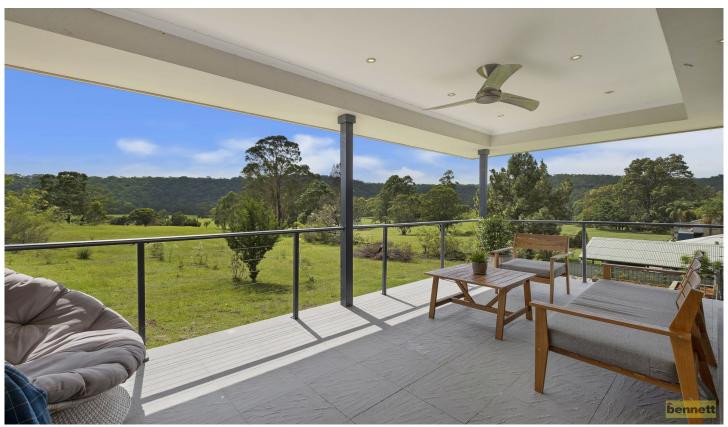

Featuring 5 bedrooms all with built-ins, plus ensuites to the 2 main bedrooms. The main bathroom features a corner spa plus separate shower. There are 2 living spaces, 2 modern style kitchens with large modern appliances including a 900mm free standing cooker. This home is perfect for entertaining boastng 2 x al fresco areas with 1 upstairs and 1 downstairs and both capturing the stunning views that overlook the backyard and neighboring rural land. Additionally there is a 3 car garage as well as a 2 car shed at the rear of the property!

All this and more and just minutes to the Hawkesbury River

5 📭 4 🟪 3 🗬

Price : \$ 663,000 Land Size : 866 sgm

View: https://www.bennettproperty.com.au/sale/ns

w/hawkesbury/lower-portland/residential/ho

use/6213818