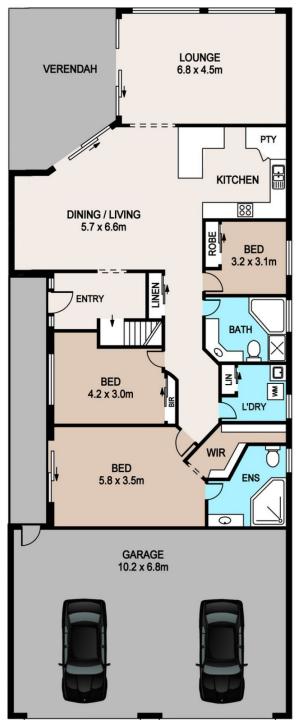

## 4 Ski Lodge Road Lower Portland NSW

This gorgeous, large brick veneer home is nestled on the beautiful Hawkesbury River. It could be suited for larger families with duel living spaces or a fantastic ski lovers holiday home!

Featuring 5 bedrooms all with built-ins, plus ensuites to the 2 main bedrooms. The main bathroom features a corner spa plus separate shower. There are 2 living spaces, 2 modern style kitchens with large modern appliances including a 900mm free standing cooker. This home is perfect for entertaining boastng 2 x al fresco areas with 1 upstairs and 1 downstairs and both capturing the stunning views that overlook the backyard and neighboring rural land. Additionally there is a 3 car garage as well as a 2 car shed at the rear of the property!

All this and more and just minutes to the Hawkesbury River

5 📭 4 🟪 3 🗬

Price : \$ 663,000 Land Size : 866 sgm

View: https://www.bennettproperty.com.au/sale/ns

w/hawkesbury/lower-portland/residential/ho

use/6213818

Scott Lee 0417 324 812

Maurice Mantovani 0409 121 905

**GROUND FLOOR** 