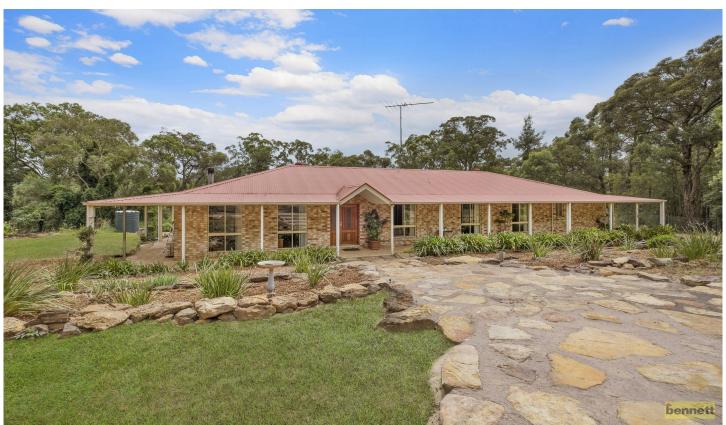

## 103 Wheelbarrow Ridge Road Colo Heights NSW

Greeted with a wrap-around veranda and established gardens, you will feel right at home as you are welcomed into this fantastic four bedroom, spacious brick home on 50 sprawling bush acres, with approximately 2.5 acres cleared around the homestead!

Tiled throughout and painted in a fresh modern colour scheme, this open plan home has plenty of space for the whole family with multiple living spaces boasting an abundance of natural light. The four bedrooms are all carpeted with built-in-robes and ceiling fans. The large bathroom has a corner spa and separate shower. There is a huge timber kitchen with ample cupboard and bench space plus dishwasher. For warmth during winter there is a slow combustion fireplace in the living room plus a split/system air conditioner for all year comfort.