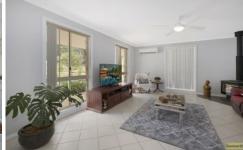

Tiled throughout and painted in a fresh modern colour scheme, this open plan home has plenty of space for the whole family with multiple living spaces boasting an abundance of natural light. The four bedrooms are all carpeted with built-in-robes and ceiling fans. The large bathroom has a corner spa and separate shower. There is a huge timber kitchen with ample cupboard and bench space plus dishwasher. For warmth during winter there is a slow combustion fireplace in the living room plus a split/system air conditioner for all year comfort.