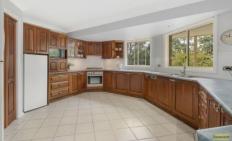

Tiled throughout and painted in a fresh modern colour scheme, this open plan home has plenty of space for the whole family with multiple living spaces boasting an abundance of natural light. The four bedrooms are all carpeted with built-in-robes and ceiling fans. The large bathroom has a corner spa and separate shower. There is a huge timber kitchen with ample cupboard and bench space plus dishwasher. For warmth during winter there is a slow combustion fireplace in the living room plus a split/system air conditioner for all year comfort.