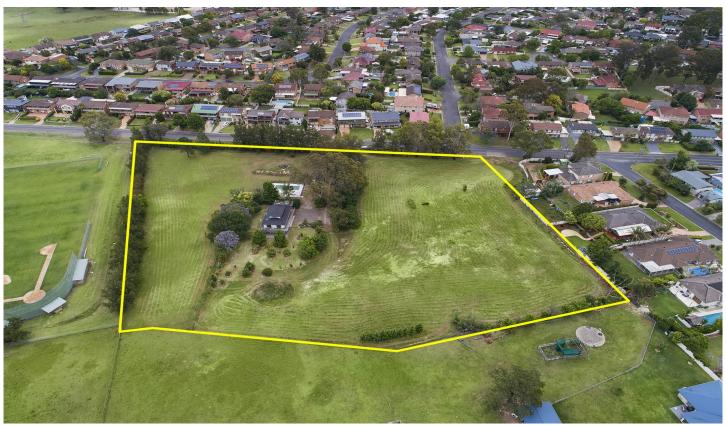

## 50 Old Hawkesbury Road McGraths Hill NSW

Presenting a fantastic opportunity for investors, this property offers huge future potential with the holding of a large parcel in a residential surrounding.

This 3 storey, 4 bedroom home residing on a 5 acre parcel of land offers a spacious rural charm with cleared horse paddocks and established trees, yet still being in the heart of suburbia and just 15 minutes from Rouse Hill Town Centre! All 4 bedrooms have built-in-robes and master with ensuite. The spacious kitchen offers a dishwasher, range hood and ample cupboard space. With an abundance of natural light, the open plan living spaces sprawl out onto the large wrap around alfresco deck with views looking out across the paddocks -perfect for BBQ's and entertaining the family while the kids swim in the salt-water inground pool! Down stairs you will find a massive rumpus, games room or guest accommodation with its own separate