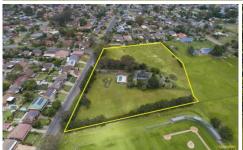

## 50 Old Hawkesbury Road McGraths Hill NSW

Presenting a fantastic opportunity for investors, this property offers huge future potential with the holding of a large parcel in a residential surrounding.

This 3 storey, 4 bedroom home residing on a 5 acre parcel of land offers a spacious rural charm with cleared horse paddocks and established trees, yet still being in the heart of suburbia and just 15 minutes from Rouse Hill Town Centre! All 4 bedrooms have built-in-robes and master with ensuite. The spacious kitchen offers a dishwasher, range hood and ample cupboard space. With an abundance of natural light, the open plan living spaces sprawl out onto the large wrap around alfresco deck with views looking out across the paddocks -perfect for BBQ's and entertaining the family while the kids swim in the salt-water inground pool! Down stairs you will find a massive rumpus, games room or guest accommodation with its own separate