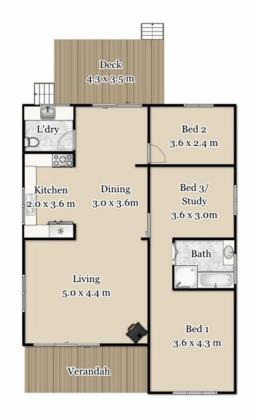

## 12 Ski Lodge Road Lower Portland NSW

Located close to the river and only 500 metres from the local boat ramp, this property is a must see for water-skiers and anyone looking for a relaxed and tranquil lifestyle! This brick veneer home resides on a 721 sqm, fully fenced block with drive through access. Offering 3 carpeted bedrooms all with ceiling fans and master with air conditioning. The open plan living and dining area has a slow combustion fireplace, split system air conditioning and ceiling fans. The large, tiled kitchen boasts a gourmet freestanding oven with stainless steel rangehood.

## **Lower Portland**

Every attempt has been made to ensure the accuracy of the floor plan contained here, measurements are approximate and no responsibility is taken for any error, ommision, or mis-statement. This plan is for illustrative purposes only.