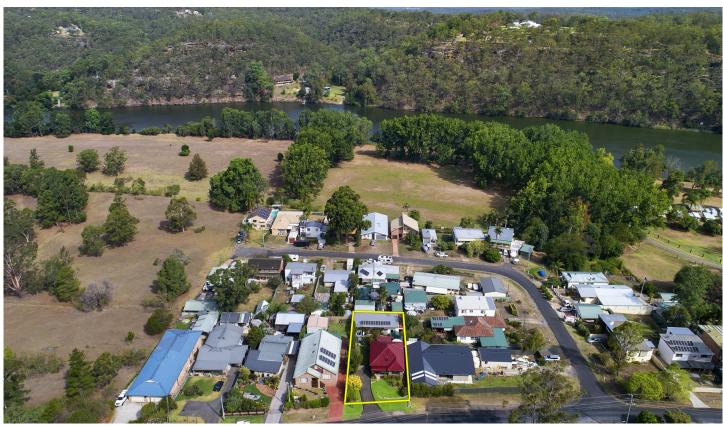

## 12 Ski Lodge Road Lower Portland NSW

Located close to the river and only 500 metres from the local boat ramp, this property is a must see for water-skiers and anyone looking for a relaxed and tranquil lifestyle! This brick veneer home resides on a 721 sqm, fully fenced block with drive through access. Offering 3 carpeted bedrooms all with ceiling fans and master with air conditioning. The open plan living and dining area has a slow combustion fireplace, split system air conditioning and ceiling fans. The large, tiled kitchen boasts a gourmet freestanding oven with stainless steel rangehood.

3 🚐 1 🟪 3 🚘

**Price** : \$ 660,000 **Land Size** : 720 sgm

View: https://www.bennettproperty.com.au/sale/ns

w/hawkesbury/lower-portland/residential/ho

use/6213801

Maurice Mantovani 0409 121 905

Scott Lee 0417 324 812