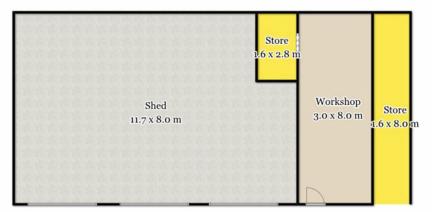

Step outside to the covered entertaining area which flows out onto the pet friendly yard. Look after the lawns and gardens with the benefit of bore water. The massive approx. 130sqm shed has three bay garaging, separate work shop, 3 phase power, solar panels, plus a store room.

## **Lower Portland**

Every attempt has been made to ensure the accuracy of the floor plan contained here, measurements are approximate and no responsibility is taken for any error, ommision, or mis-statement. This plan is for illustrative purposes only.