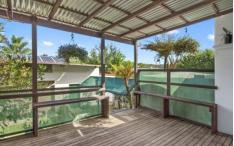

Step outside to the covered entertaining area which flows out onto the pet friendly yard. Look after the lawns and gardens with the benefit of bore water. The massive approx. 130sqm shed has three bay garaging, separate work shop, 3 phase power, solar panels, plus a store room.