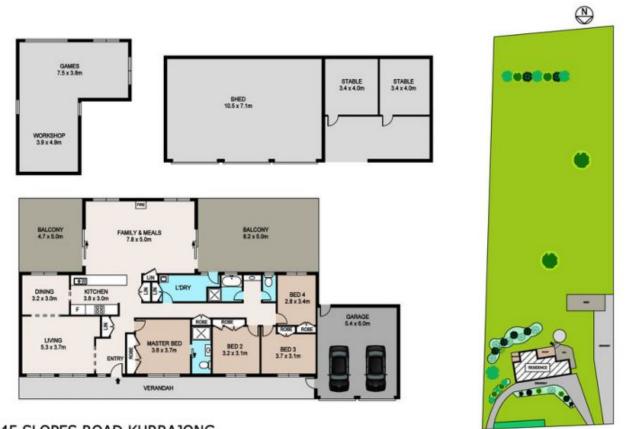

## 645 Slopes Road Kurrajong NSW

Seeking a lifestyle change? Look no further! This beautifully maintained property has it all! Perfectly positioned to capture the 180 degree views from the mountains to the city skyline all on approximately 2.8 fully arable acres. There are 3 paddocks with electric fencing, 2 day shelters, automatic watering troughs, 2 stables plus a full sized grass arena.

Entering the home you will be greeted by the formal entry foyer that flows into a spacious, carpeted living and dining area with vaulted ceilings. There are 4 generous sized bedrooms all with built in robes, ceiling fans plus master with ensuite. The open plan, country style kitchen has a breakfast bar, dishwasher, LED downlights and adjoins a spacious family and meals area with an abundance of natural light, a slow combustion fire, split system air conditioning, block out shutters, plus doors that enter out 4 🛤 2 📛 6 🚘

## 645 SLOPES ROAD KURRAJONG

DISCLAINER

PLANS SHOWN ARE FOR MARKETING PURPOSES ONLY, ALL DIMENSIONS ARE APPROXIMATE AND NOT TO SCALE. THEY ARE SUBJECT TO ERRORS AND INACCURACES AND NO LIABULITY WILL BE ACCEPTED. INTERSETIO PARTIES SHOULD WARE THER OWN INQURES.