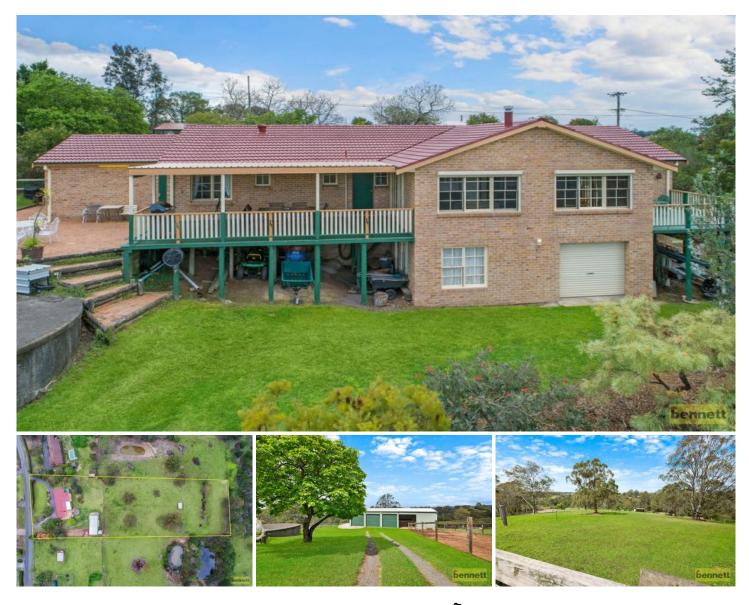

## 645 Slopes Road Kurrajong NSW

Seeking a lifestyle change? Look no further! This beautifully maintained property has it all! Perfectly positioned to capture the 180 degree views from the mountains to the city skyline all on approximately 2.8 fully arable acres. There are 3 paddocks with electric fencing, 2 day shelters, automatic watering troughs, 2 stables plus a full sized grass arena.

Entering the home you will be greeted by the formal entry foyer that flows into a spacious, carpeted living and dining area with vaulted ceilings. There are 4 generous sized bedrooms all with built in robes, ceiling fans plus master with ensuite. The open plan, country style kitchen has a breakfast bar, dishwasher, LED downlights and adjoins a spacious family and meals area with an abundance of natural light, a slow combustion fire, split system air conditioning, block out shutters, plus doors that enter out 4 🛤 2 📛 6 🚘

| Price | 2 | \$<br>1,255 | ,000 | ) |
|-------|---|-------------|------|---|
| Price | ÷ | \$<br>1,255 | ,000 |   |

- Land Size : 2.8 Acres View

  - : https://www.bennettproperty.com.au/sale/ns w/hawkesbury/kurrajong/residential/house/6 213794