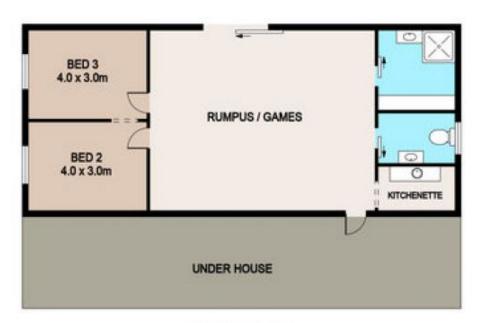

Downstairs is completely separate and you will find 2 large rooms, a second bathroom plus a kitchenette. This space could easily be used as a games room, teenagers retreat or in-law accommodation!

Additionally, there is a single lock-up garage with internal access.

FIRST FLOOR

**GROUND FLOOR** 