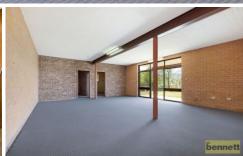

Downstairs is completely separate and you will find 2 large rooms, a second bathroom plus a kitchenette. This space could easily be used as a games room, teenagers retreat or in-law accommodation!

Additionally, there is a single lock-up garage with internal access.