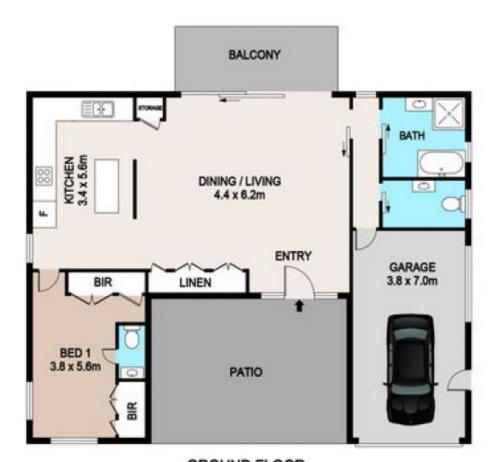

## 1069 Grose Vale Road Kurrajong NSW

This 2 level brick veneer home is set on a large 847 sqm block positioned a mere stroll from the heart of the beautiful Kurrajong Village! Carpeted throughout, this home boasts a huge open plan living space that is drenched in natural sun light and flows out onto the large balcony that overlooks stunning valley views. There is a large neat and tidy timber kitchen, split system air-conditioning, ceiling fans plus an extra toilet in the large main bedroom.

FIRST FLOOR

**GROUND FLOOR** 