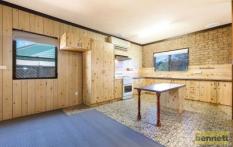

## 1069 Grose Vale Road Kurrajong NSW

This 2 level brick veneer home is set on a large 847 sqm block positioned a mere stroll from the heart of the beautiful Kurrajong Village! Carpeted throughout, this home boasts a huge open plan living space that is drenched in natural sun light and flows out onto the large balcony that overlooks stunning valley views. There is a large neat and tidy timber kitchen, split system air-conditioning, ceiling fans plus an extra toilet in the large main bedroom.

Downstairs is completely separate and you will find 2 large rooms, a second bathroom plus a kitchenette. This space could easily be used as a games room, teenagers retreat or in-law accommodation!

Additionally, there is a single lock-up garage with internal access.