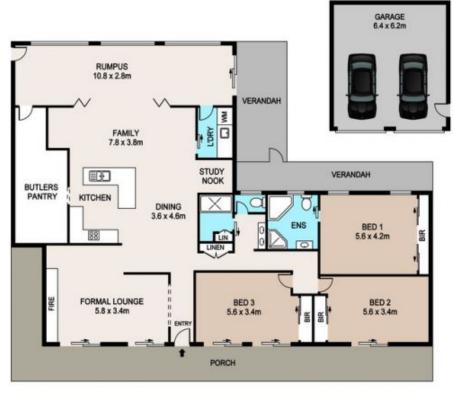

## 411 Terrace Road North Richmond NSW

This generous family home backs onto acreage affording a majestic rural outlook and gives a feeling that you are living in the country.

Currently the home offers three large bedrooms, one of which is a double room which could be easily converted to offer a total of four bedrooms. All bedrooms have built-in robes and there is an ensuite with spa bath off the master.

With plenty of room for the whole family there is a formal lounge room with fireplace and built-in firewood storage, expansive open plan kitchen, dining and family room, study nook plus an additional rear rumpus/sunroom with windows that extend across the entire back wall providing views out over the rural fields behind and across to the mountains.

The fully equipped kitchen has granite benchtops, stainless

3 🔄 2 🔓 2 🖨

Price : \$ 720,000 Land Size : 1025 sgm

View: https://www.bennettproperty.com.au/sale/ns

w/hawkesbury/north-richmond/residential/ho

use/6213784

## 411 TERRACE ROAD, NORTH RICHMOND

DISCLAIMER

PLANS SHOWN ARE FOR MARKETING PURPOSES ONLY, ALL DIMENSIONS ARE APPROXIMATE AND NOT TO SCALE. THEY ARE SUBJECT TO ERRORS AND INACCURACIES AND NO LIABILITY WILL BE ACCEPTED. INTERESTED PARTIES SHOULD MAKET FIGER OWN INCURSES.