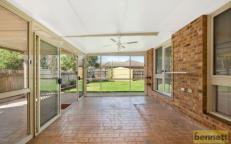

## 101 Luttrell Street Richmond NSW

Freshly painted and in excellent condition, this modern brick veneer home is ready for a new owner.

Spacious living areas, air-conditioned for comfort, this home is ideal for entertaining. Good size kitchen with dishwasher, three bedrooms main with walk-in robe and ensuite.

Drive through tandem carport. Fabulous sunny yard with large garden shed. Bonus 10 Solar panels and Solar hot water system. Locator in a most convenient and quiet part of town. Walk to University, local shops and Schools. Views back to the mountains.