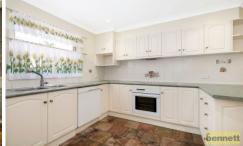

## 101 Luttrell Street Richmond NSW

Freshly painted and in excellent condition, this modern brick veneer home is ready for a new owner.

Spacious living areas, air-conditioned for comfort, this home is ideal for entertaining. Good size kitchen with dishwasher, three bedrooms main with walk-in robe and ensuite.