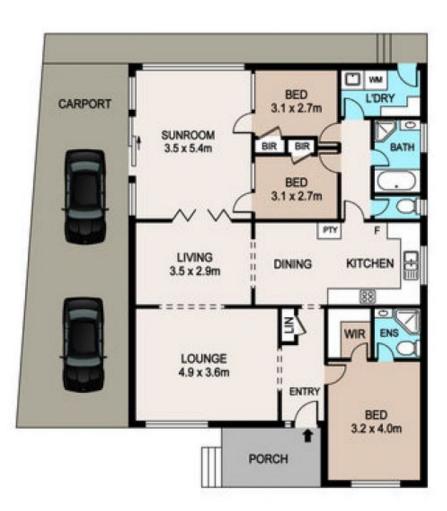

## 101 Luttrell Street Richmond NSW

Freshly painted and in excellent condition, this modern brick veneer home is ready for a new owner.

Spacious living areas, air-conditioned for comfort, this home is ideal for entertaining. Good size kitchen with dishwasher, three bedrooms main with walk-in robe and ensuite.

Drive through tandem carport. Fabulous sunny yard with large garden shed. Bonus 10 Solar panels and Solar hot water system. Locator in a most convenient and quiet part of town. Walk to University, local shops and Schools. Views back to the mountains.

3 📭 2 🖺 2 🗬

**Price** : \$ 650,000 **Land Size** : 561 sqm

View : https://www.bennettproperty.com.au/sale/ns

w/hawkesbury/richmond/residential/house/6

213780

Michael Bennett 02 4578 1234

Jacob Bennett 02 4578 1234