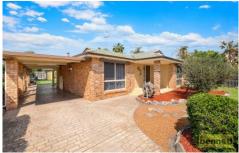

## 101 Luttrell Street Richmond NSW

Freshly painted and in excellent condition, this modern brick veneer home is ready for a new owner.

Spacious living areas, air-conditioned for comfort, this home is ideal for entertaining. Good size kitchen with dishwasher, three bedrooms main with walk-in robe and ensuite.

Drive through tandem carport. Fabulous sunny yard with large garden shed. Bonus 10 Solar panels and Solar hot water system. Locator in a most convenient and quiet part of town. Walk to University, local shops and Schools. Views back to the mountains.