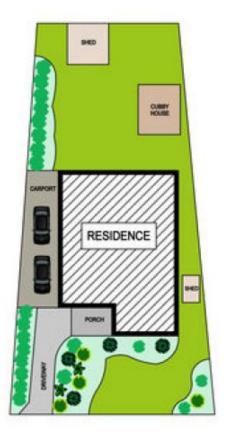

## 101 Luttrell Street Richmond NSW

Freshly painted and in excellent condition, this modern brick veneer home is ready for a new owner.

Spacious living areas, air-conditioned for comfort, this home is ideal for entertaining. Good size kitchen with dishwasher, three bedrooms main with walk-in robe and ensuite.

Drive through tandem carport. Fabulous sunny yard with large garden shed. Bonus 10 Solar panels and Solar hot water system. Locator in a most convenient and quiet part of town. Walk to University, local shops and Schools. Views back to the mountains.

3 📭 2 🖺 2 🗬

**Price** : \$ 650,000 **Land Size** : 561 sqm

View : https://www.bennettproperty.com.au/sale/ns

w/hawkesbury/richmond/residential/house/6

213780

Michael Bennett 02 4578 1234

Jacob Bennett 02 4578 1234