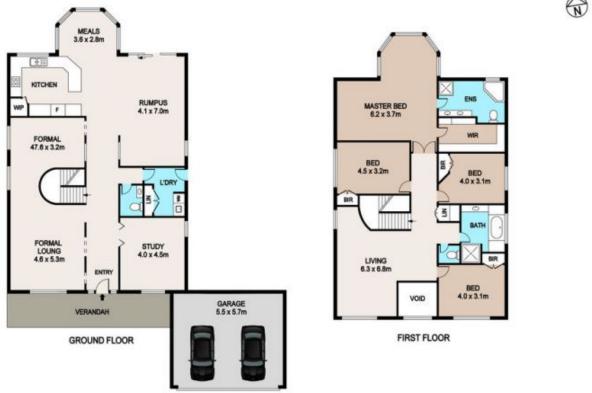

## 31 Strong Place Richmond NSW

Located a short walk to Richmond shops and station, this substantial family home is a great offering on approx. 2.8 acres of land with stunning mountain views.

The two storey residence has generous proportions and ample living areas throughout. Four large bedrooms with built-ins, the expansive parents retreat with walk-in robe, ensuite and amazing views back over to the mountains. Downstairs there a formal lounge and separate dining room plus open plan kitchen, casual dining and family room. Good-sized 5th bedroom or study, internal laundry and guest WC. Additional family/rumpus room upstairs. Split system air conditioning systems and ducted vacuum.

## 31 STRONG PLACE RICHMOND

PLANS SHOWN ARE FOR MARKETING PURPOSES ONLY, ALL DIMENSIONS ARE APPROXIMATE AND NOT TO SCALE. THEY ARE SUBJECT TO ERRORS AND INACCURACIES AND NO LIABILITY WILL BE ACCESTED. INTERESTED PARTIES SHOULD INAKET THEIR OWN INQUIRES.