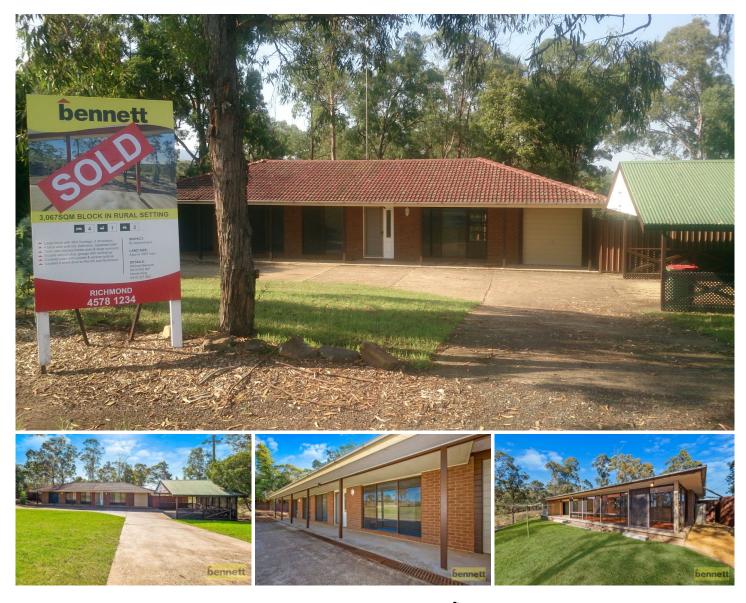

## 76 Mountain Avenue Yarramundi NSW

This solid brick and tile home is situated in a picturesque rural setting on a large 3,067sqm block with a wide 26 metre frontage, two driveways and right of way access to the rear.

The family home has a generous lounge and dining area, timber kitchen with meals area which flows through bifold doors to large sunroom with timber floors and floor to ceiling windows. Four bedrooms with built-ins, main bathroom with separate toilet and internal laundry.

Front veranda plus covered rear patio opening off the dining and sunroom. Backing onto acreage, the home is in a whisper quiet location and has a private outlook over the property. Double carport plus lock up garage and workshop area.

## 4 🍋 1 📛 3 🚘

| Price     | : \$ 685,000 |
|-----------|--------------|
| Land Size | : 3067 sqm   |
| View      | : https://ww |

: https://www.bennettproperty.com.au/sale/ns w/hawkesbury/yarramundi/residential/house /6213764