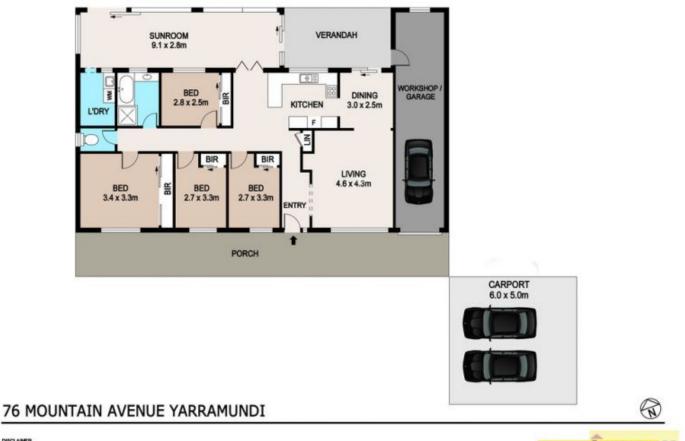

The family home has a generous lounge and dining area, timber kitchen with meals area which flows through bifold doors to large sunroom with timber floors and floor to ceiling windows. Four bedrooms with built-ins, main bathroom with separate toilet and internal laundry.

Front veranda plus covered rear patio opening off the dining and sunroom. Backing onto acreage, the home is in a whisper quiet location and has a private outlook over the property. Double carport plus lock up garage and workshop area.

**Michael Bennett** 02 4578 1234

DISCLAMER

PLANS SHOWN ARE FOR MARKETING PURPOSES ONLY, ALL DIMENSIONS ARE APPROXIMATE AND NOT TO SCALE. THEY ARE SUBJECT TO ERRORS AND INACCURACIES AND HO LUBBLITY WILL BE ACCUPTED. INTERESTED PARTIES ENOLUBANCET THER OWN INCLURES. bennetto openytt