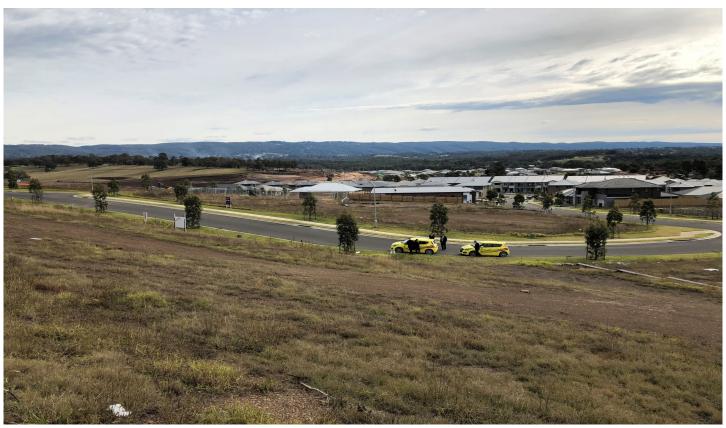

## 3 Summit Ridge North Richmond NSW

This ready to build parcel of land in the prestigious Redbank Estate offers an elevated position which will provide lovely views back over to the mountains. Lot 221 on Summit Ridge is accessed from the Grose Vale side of the development and has a total of 988sqm of land.

This family friendly estate offers more than just a home, it will offer the complete lifestyle with great parks, over 14km of walking and bike trails and a small shopping village to be completed which will provide access to a number of conveniences.