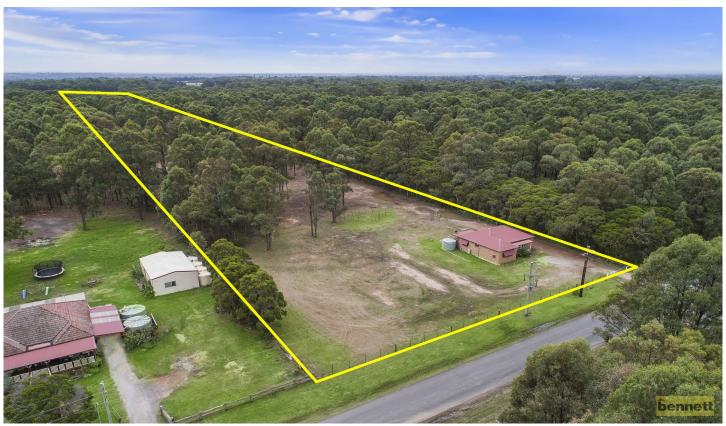

## 81-85 Wilshire Road Londonderry NSW

Fully fenced and level acres in park like setting.

Comfortable 3 bedroom brick home with high ceilings and sunroom. Nearly 70 metre road frontage in quiet location with plenty of room for trucks. Live in whilst you build you dream home or renovate this one for your own needs. Great investment property with close proximity to the redevelopment in Blacktown and Penrith. Second home permissible (STCA) and room for large shedding.

First time offered for sale in over 40 years - serious sellers will look at all reasonable offers

3 📭 1 🚍

**Price** : \$ 1,200,000 **Land Size** : 2.023 ha

View: https://www.bennettproperty.com.au/sale/ns