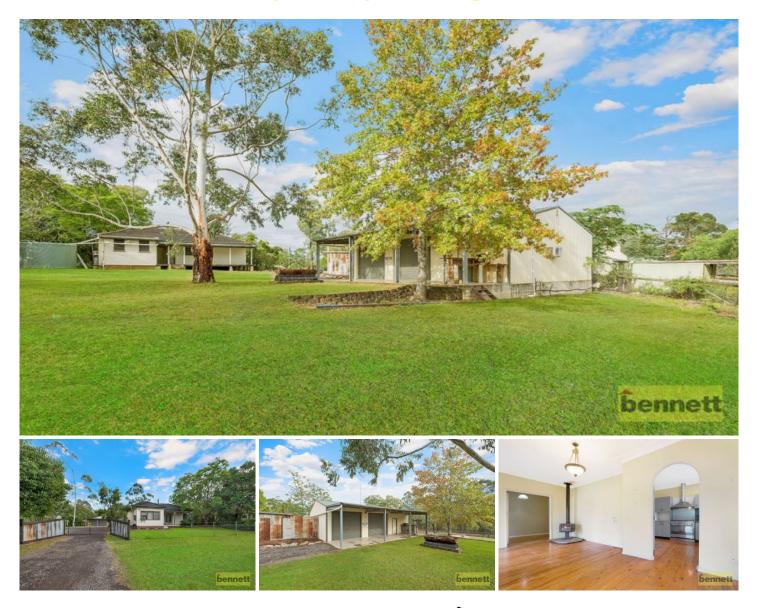

## 33 Stannix Park Road Wilberforce NSW

This impressive landholding is just brimming with potential! Privately positioned with a perfect mix of gently sloping, cleared acres & bushland, you also get an older style 3 bedroom home with high ceilings and timber floors - ripe for a renovation, or for you to live in whilst you build your dream home.

There is a double garage as well as an extra large shed approx. 11m x 8m, with an 11m x 3m awning - already fitted out with both an office and a bathroom. And with easy access to Putty Rd, and just 10 short minutes from Windsor, this really is a truckie's dream property! Two stables and a paddock make it equally suitable for a range of equine pursuits, but there is outstanding scope for many other possible uses, limited only by your imagination.