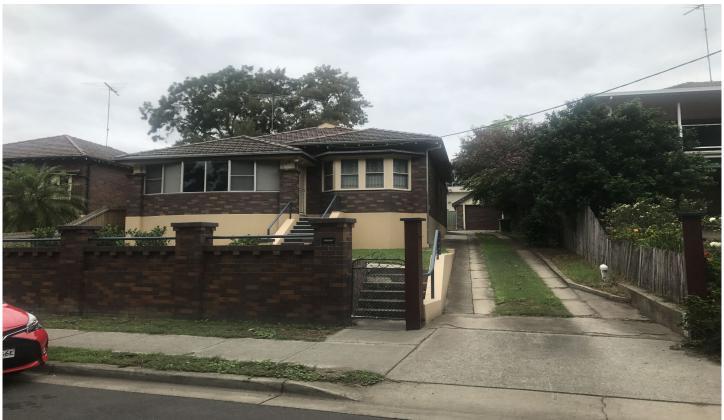

## 20 The Terrace Windsor NSW

In a high position with views over parklands to the river. Delightful brick cottage with older style character and appeal. Freshly painted with polished timber floor-boards. Ducted air conditioning. High ceilings and picture rails. Second toilet in laundry. Enclosed sunroom with views. 2 good-sized bedrooms and a large study/verandah area. Low-maintenance yard with a single garage. Available 23 October 2019 for a long-term lease. Sorry not pets.