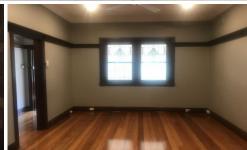

## 20 The Terrace Windsor NSW

In a high position with views over parklands to the river. Delightful brick cottage with older style character and appeal. Freshly painted with polished timber floor-boards. Ducted air conditioning. High ceilings and picture rails. Second toilet in laundry. Enclosed sunroom with views. 2 good-sized bedrooms and a large study/verandah area. Low-maintenance yard with a single garage. Available 23 October 2019 for a long-term lease. Sorry not pets.