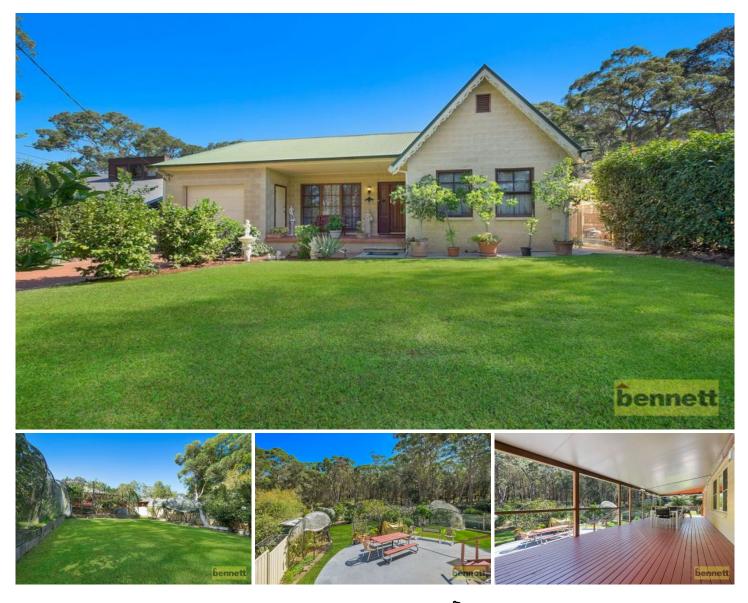

## 238 Lieutenant Bowen Drive Bowen Mountain NSW

This beautifully presented & maintained single level home offers space for the whole family and a level fully fenced back yard adjoining the National Park.

The home has four large carpeted bedrooms, the master having a walk-in robe and ensuite with double shower. There are 3 bathrooms, the main featuring a

federation-style vanity, and a lovely corner spa bath. As well as the built-in robes and linen press, there is plenty of extra storage space in the loft.

Stunning Jarrah timber flooring, and multiple windows & glass doors illuminate two spacious, and completely separate, living areas - ideal for guests or teenagers. The family room and separate rumpus transition to a great undercover entertaining deck, where you can enjoy al fresco living overlooking an easy care garden with classic lawns, a great vege patch and productive fruit trees. Privacy is assured with the garden backing on to the