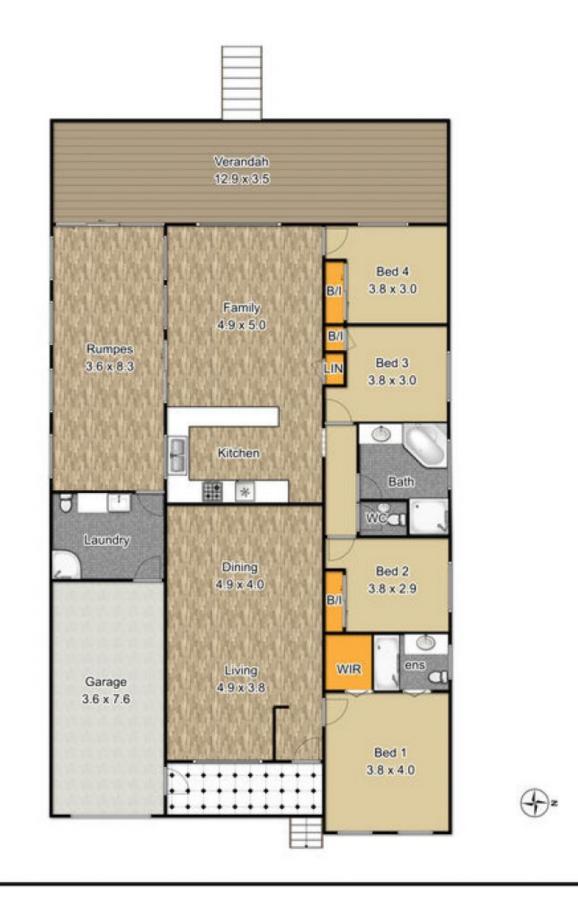

The home has four large carpeted bedrooms, the master having a walk-in robe and ensuite with double shower. There are 3 bathrooms, the main featuring a

federation-style vanity, and a lovely corner spa bath. As well as the built-in robes and linen press, there is plenty of extra storage space in the loft.

Stunning Jarrah timber flooring, and multiple windows & glass doors illuminate two spacious, and completely separate, living areas - ideal for guests or teenagers. The family room and separate rumpus transition to a great undercover entertaining deck, where you can enjoy al fresco living overlooking an easy care garden with classic lawns, a great vege patch and productive fruit trees. Privacy is assured with the garden backing on to the