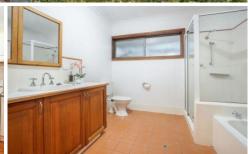

This ranch style family home is flooded with natural light and features polished timber floors, downlights, and open plan living spaces with a slow combustion fireplace. The timber kitchen enjoys quality fixtures & fittings, and the large bedrooms include a stylish Master suite with massive walk-in robe.