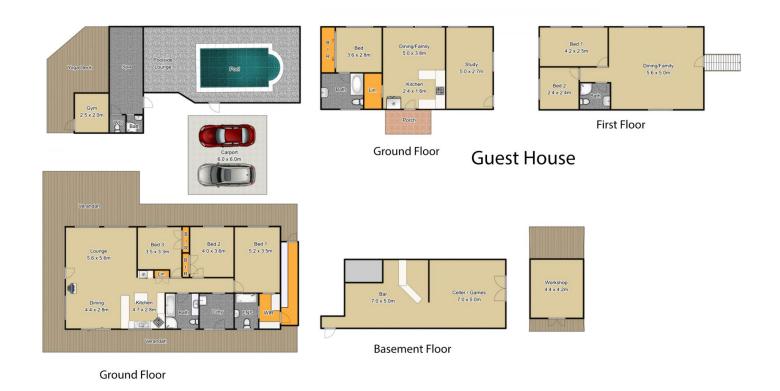

## 772 Putty Road East Kurrajong NSW

Fantastic opportunity to own this sprawling, ultra-private 40-acre property that has dual occupancy potential. STCA. So many living areas, and so many options, you could mould this into something truly unique!

This ranch style family home is flooded with natural light and features polished timber floors, downlights, and open plan living spaces with a slow combustion fireplace. The timber kitchen enjoys quality fixtures & fittings, and the large bedrooms include a stylish Master suite with massive walk-in robe.

Enjoy fabulous views of the property grounds & the swimming pool below from the covered outdoor entertaining deck, which provides harmonious connectivity between the main home and the 2nd, attached dwelling. With 3 completely separate living zones, subject to Council Approval this two storey building could be converted to dual occupancy, B & B or perhaps a home business.

772 Putty Rd, East Kurrajong
Fixtures & Fittings are for display purposes only, not to scale.