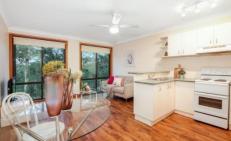

This ranch style family home is flooded with natural light and features polished timber floors, downlights, and open plan living spaces with a slow combustion fireplace. The timber kitchen enjoys quality fixtures & fittings, and the large bedrooms include a stylish Master suite with massive walk-in robe.