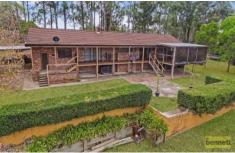

Freshly painted throughout, there are large formal and casual spaces for entertaining, including a fabulous teenage retreat/games room (6.8m x 5.7m!!) with its own entrance and plumbing for a toilet. There is a modern kitchen with up-market finishes and large walk-in pantry, and the spacious bedrooms have built-in robes, with an ensuite in the master.

Wander outside to the beautiful undercover entertaining deck, and shake up your cocktails in the bar while you relax & December 1988 amp; enjoy the great outlook over the property grounds.

Fully fenced around the house, and with a double carport and security system, this great property provides an enviable ease of living, within a short drive from the