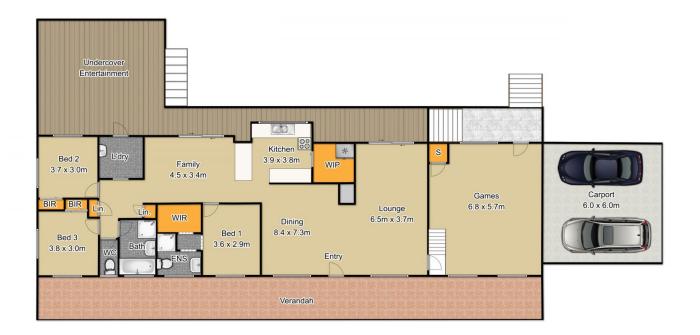

Freshly painted throughout, there are large formal and casual spaces for entertaining, including a fabulous teenage retreat/games room (6.8m x 5.7m!!) with its own entrance and plumbing for a toilet. There is a modern kitchen with up-market finishes and large walk-in pantry, and the spacious bedrooms have built-in robes, with an ensuite in the master.

## **470 East Kurrajong Road, East Kurrajong** Fixtures & Fittings are for display purposes only, not to scale.