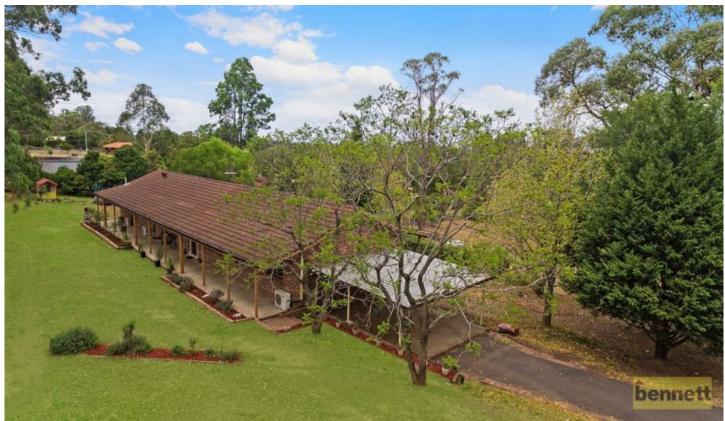

## 470 East Kurrajong Road East Kurrajong NSW

Harmoniously blending with its native Australian surrounds, this warm & amp; welcoming home will readily absorb a large family, and is ideally situated on approx 6.8 half-cleared acres.

Freshly painted throughout, there are large formal and casual spaces for entertaining, including a fabulous teenage retreat/games room (6.8m x 5.7m!!) with its own entrance and plumbing for a toilet. There is a modern kitchen with up-market finishes and large walk-in pantry, and the spacious bedrooms have built-in robes, with an ensuite in the master.

Wander outside to the beautiful undercover entertaining deck, and shake up your cocktails in the bar while you relax & December 1988 amp; enjoy the great outlook over the property grounds.

Fully fenced around the house, and with a double carport and security system, this great property provides an enviable ease of living, within a short drive from the