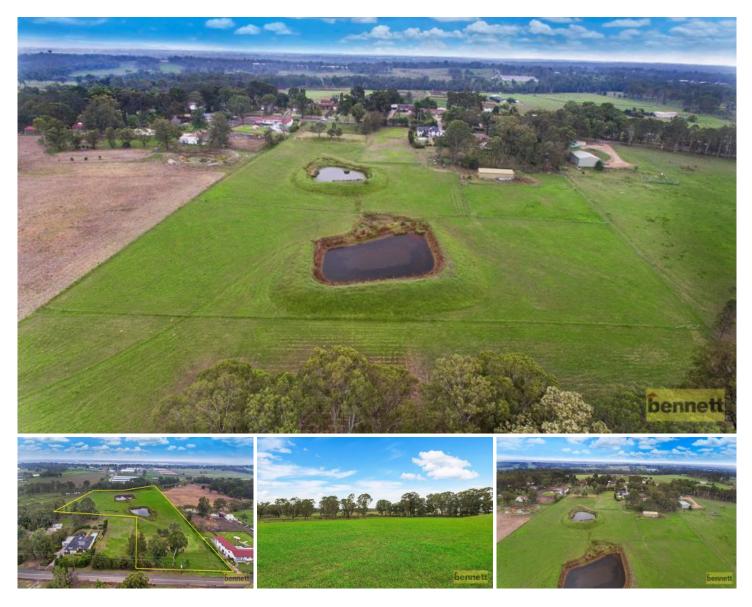

## 719 Kurmond Road Freemans Reach NSW

So many possibilities for this vacant 12 acre land parcel! Equally suitable for a market garden, turf farm, equine pursuits, hobby farm, or simply to build your dream home, this lush & level block is in a highly sought after area, just a few moments from schools and the local shopping centre.

There are 6 paddocks, 5 fully-fenced, as well as a great dressage arena. Three dams offer an irrigation source, and there is also a creek running along the bottom edge of the property. A large 3-bay farm shed (60ft x 25ft) with power and water already connected provides a home for all your machinery and stock supplies.

Blessed with a great rural outlook, this fabulous parcel of land offers a rare opportunity to invest in quality acreage in the beautiful Hawkesbury! Price : \$ 1,675,000

Land Size : 4.893 ha View : https://ww