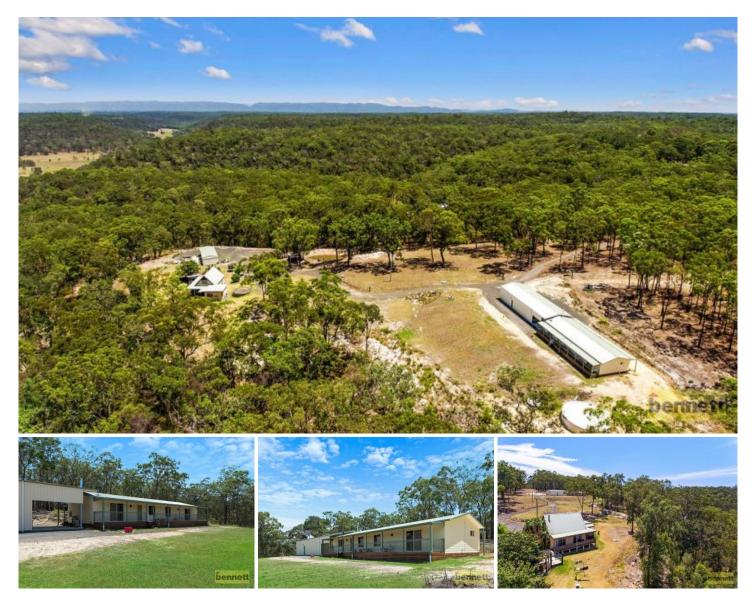

## 631 West Portland Road Lower Portland NSW

Privately positioned, this expansive 25 acre property with views to the Blue Mountains, offers the ultimate escape from the fast pace and stress of todays lifestyle.

Equally ideal for truckies, dirt-bike riding, or for boating enthusiasts with its close proximity to the beautiful Hawkesbury River, here you can just relax and enjoy country living yet still be only 1.5 hours from Sydney.

The modern, air-conditioned home provides room for the whole family, and enjoys fluid, open plan living areas, complemented by a cosy slow combustion fireplace. There is a sleek kitchen which features stainless steel appliances, gas cooktop, dishwasher and breakfast bar. All bedrooms have built-ins, with the master having a large ensuite and sliding door to the verandah outside. There is also an internal laundry and 3rd toilet.

But if its more room you need, just take a look at the fabulous barn!! Fully self-contained and filled with

Price : \$ 1,050,000

Land Size : 10.12 ha View : https://ww

: https://www.bennettproperty.com.au/sale/ns w/hawkesbury/lower-portland/residential/rur al/6213718