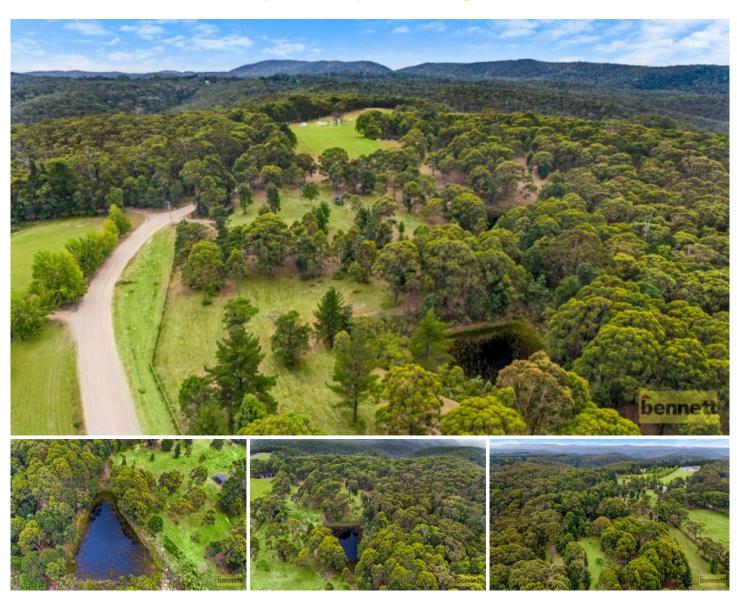

## 996 Mountain Lagoon Road Bilpin NSW

DA APPROVAL already granted for a double storey, 1 bedroom shed, and electricity already connected, what are you waiting for??Dreaming of life in the Blue Mountains? "Rosella Grove" is a beautiful 31.5 acre vacant block that is just waiting for you to come and build your dream home! Set in a very private location, with abundant native Australian flora and fauna, there are lots of level, cleared home sites to choose from. There are two dams and an existing animal shelter within the fully-fenced boundaries, plus you have the benefit of a wide road frontage. With DA approval already granted for a double storey, 1 bedroom shed, and electricity already connected, what are you waiting for??

**Price** : \$ 900,000 **Land Size** : 31.4 Acres

View: https://www.bennettproperty.com.au/sale/ns w/hawkesbury/bilpin/residential/rural/62137

14

Scott Lee 0417 324 812

Maurice Mantovani 0409 121 905