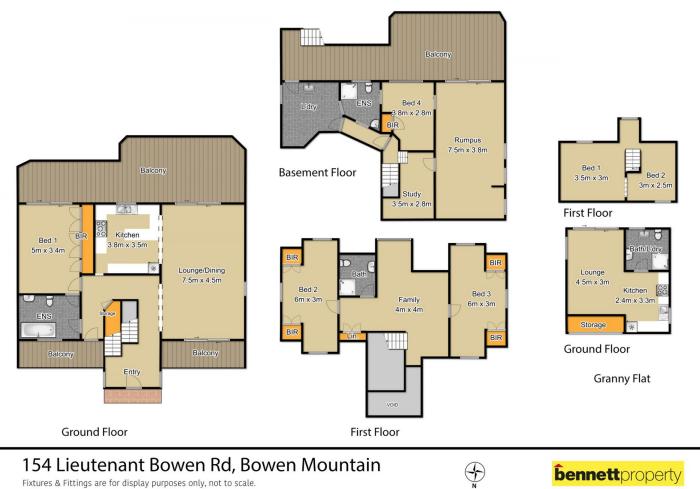

## 154 Lieutenant Bowen Road Bowen Mountain NSW

Showcasing a three-level layout, this stunning Architect-designed residence has been built with passion, and exudes character & amp; charm at every turn. With two completely independent living zones set across separate levels, and vast spaces to relax and entertain, this magical mountain hideaway is ideal for extended families, or for elegant entertaining of visiting city guests.