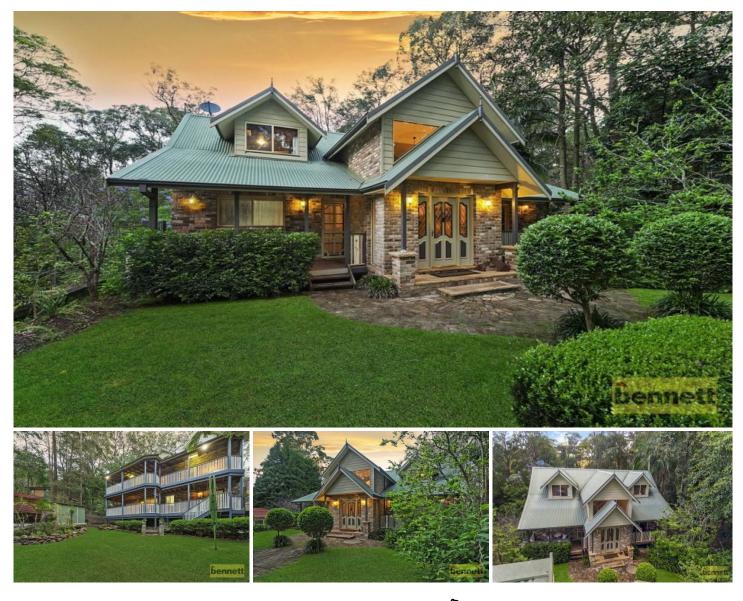

## 154 Lieutenant Bowen Road Bowen Mountain NSW

Showcasing a three-level layout, this stunning Architect-designed residence has been built with passion, and exudes character & amp; charm at every turn. With two completely independent living zones set across separate levels, and vast spaces to relax and entertain, this magical mountain hideaway is ideal for extended families, or for elegant entertaining of visiting city guests.

## 

Offering polished timber floors, luxurious plush carpet and impeccable appointments, there is nothing left to do but move in. Stainless steel SMEG appliances & amp; a gas cooktop highlight the gourmet kitchen which transitions to a light-filled, open plan living and dining area. After dinner, step outside and enjoy evening cocktails on the beautiful verandah, providing a tranquil connection to the manicured gardens below, and National Park