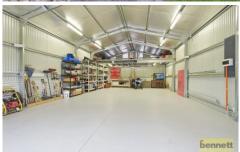

## 35 Hughes Avenue Richmond NSW

This great BV/tile family residence is tucked away in a quiet location, yet still within a stone's throw of all conveniences, and is just waiting for you to move in!

With fresh interiors throughout, it features beautiful polished timber flooring in the living areas, and carpet in the bedrooms. The spacious living and dining area enjoys a garden outlook and basks in natural light, thanks to the multiple timber windows. Utilise the split-system air conditioning and the cosy slow combustion fire to ensure year-round climate comfort. Enjoy fluid indoor/outdoor living with the family room transitioning to a great undercover BBQ and entertaining area. Here, you can kick back and relax with your evening cocktails while still keeping an eye on the kids playing on the lawn in the fully-fenced yard. There are 3 generous bedrooms, and the bathroom has been fully updated with separate shower, quality fittings, and floor to ceiling tiles.