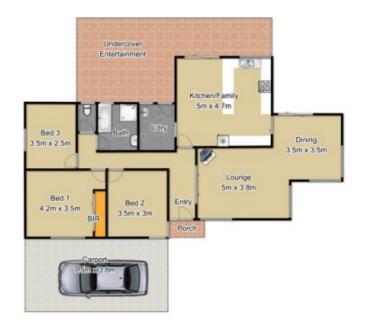

## 35 Hughes Avenue Richmond NSW

This great BV/tile family residence is tucked away in a quiet location, yet still within a stone's throw of all conveniences, and is just waiting for you to move in!

With fresh interiors throughout, it features beautiful polished timber flooring in the living areas, and carpet in the bedrooms. The spacious living and dining area enjoys a garden outlook and basks in natural light, thanks to the multiple timber windows. Utilise the split-system air conditioning and the cosy slow combustion fire to ensure year-round climate comfort. Enjoy fluid indoor/outdoor living with the family room transitioning to a great undercover BBQ and entertaining area. Here, you can kick back and relax with your evening cocktails while still keeping an eye on the kids playing on the lawn in the fully-fenced yard. There are 3 generous bedrooms, and the bathroom has been fully updated with separate shower, quality fittings, and floor to ceiling tiles.

## **35 Hughes Avenue, Richmond** Fixtures & Fittings are for display purposes only, not to scale.