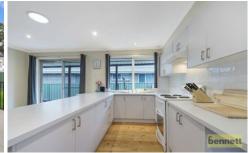

## 35 Hughes Avenue Richmond NSW

This great BV/tile family residence is tucked away in a quiet location, yet still within a stone's throw of all conveniences, and is just waiting for you to move in!

With fresh interiors throughout, it features beautiful polished timber flooring in the living areas, and carpet in the bedrooms. The spacious living and dining area enjoys a garden outlook and basks in natural light, thanks to the multiple timber windows. Utilise the split-system air conditioning and the cosy slow combustion fire to ensure year-round climate comfort. Enjoy fluid indoor/outdoor living with the family room transitioning to a great undercover BBQ and entertaining area. Here, you can kick back and relax with your evening cocktails while still keeping an eye on the kids playing on the lawn in the fully-fenced yard. There are 3 generous bedrooms, and the bathroom has been fully updated with separate shower, quality fittings, and floor to ceiling tiles.