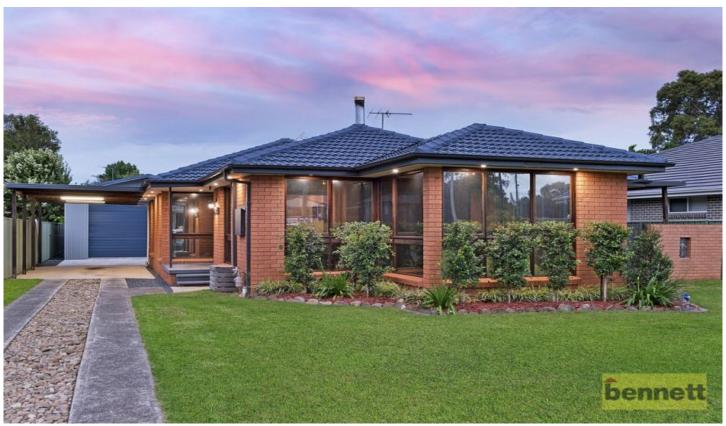

## 35 Hughes Avenue Richmond NSW

This great BV/tile family residence is tucked away in a quiet location, yet still within a stone's throw of all conveniences, and is just waiting for you to move in!

With fresh interiors throughout, it features beautiful polished timber flooring in the living areas, and carpet in the bedrooms. The spacious living and dining area enjoys a garden outlook and basks in natural light, thanks to the multiple timber windows. Utilise the split-system air conditioning and the cosy slow combustion fire to ensure year-round climate comfort. Enjoy fluid indoor/outdoor living with the family room transitioning to a great undercover BBQ and entertaining area. Here, you can kick back and relax with your evening cocktails while still keeping an eye on the kids playing on the lawn in the fully-fenced yard. There are 3 generous bedrooms, and the bathroom has been fully updated with separate shower, quality fittings, and floor to ceiling tiles.