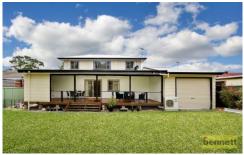

## 30 Clarke Avenue Richmond NSW

This beautifully renovated home in a family friendly location ticks every box!

- ? Versatile floorplan features up to 5 bedrooms. Use bedroom 5 as a study, theatre room, kids playroom or that extra bedroom.
- ? New timber look flooring and carpet throughout.
- ? Updated open plan kitchen, freestanding 900mm oven with gas cook top, loads of storage, flows to the adjoining family/meals area for easy entertaining.
- ? The huge master bedroom features a separate parents retreat/study with DA approval for an ensuite.
- ? Brand new bathroom downstairs, an updated family bathroom upstairs, plus a third toilet in the laundry.
- ? Dakin split system air conditioning on both levels and a Masport natural gas fireplace offer year round climate comfort.
- ? The lounge room is flooded in natural light thanks to three

5 🗀 2 📛 2 🖨

Land Size: 626 sqm

View : https://www.bennettproperty.com.au/sale/ns

w/hawkesbury/richmond/residential/house/6

213698

Michael Bennett 02 4578 1234

Ground Floor First Floor