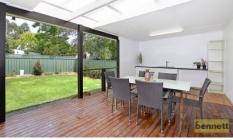

## 30 Clarke Avenue Richmond NSW

This beautifully renovated home in a family friendly location ticks every box!

- ? Versatile floorplan features up to 5 bedrooms. Use bedroom 5 as a study, theatre room, kids playroom or that extra bedroom.
- ? New timber look flooring and carpet throughout.
- ? Updated open plan kitchen, freestanding 900mm oven with gas cook top, loads of storage, flows to the adjoining family/meals area for easy entertaining.
- ? The huge master bedroom features a separate parents retreat/study with DA approval for an ensuite.
- ? Brand new bathroom downstairs, an updated family bathroom upstairs, plus a third toilet in the laundry.
- ? Dakin split system air conditioning on both levels and a Masport natural gas fireplace offer year round climate comfort.
- ? The lounge room is flooded in natural light thanks to three

5 🗀 2 📛 2 🖨

Land Size: 626 sqm

View : https://www.bennettproperty.com.au/sale/ns

w/hawkesbury/richmond/residential/house/6

213698

Michael Bennett 02 4578 1234

Ground Floor First Floor