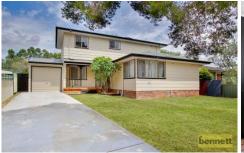

## 30 Clarke Avenue Richmond NSW

This beautifully renovated home in a family friendly location ticks every box!

- ? Versatile floorplan features up to 5 bedrooms. Use bedroom 5 as a study, theatre room, kids playroom or that extra bedroom.
- ? New timber look flooring and carpet throughout.
- ? Updated open plan kitchen, freestanding 900mm oven with gas cook top, loads of storage, flows to the adjoining family/meals area for easy entertaining.
- ? The huge master bedroom features a separate parents retreat/study with DA approval for an ensuite.
- ? Brand new bathroom downstairs, an updated family bathroom upstairs, plus a third toilet in the laundry.
- ? Dakin split system air conditioning on both levels and a Masport natural gas fireplace offer year round climate comfort.
- ? The lounge room is flooded in natural light thanks to three

5 🗀 2 📛 2 🖨

Land Size: 626 sqm

View : https://www.bennettproperty.com.au/sale/ns

w/hawkesbury/richmond/residential/house/6

213698

Michael Bennett 02 4578 1234

Ground Floor First Floor