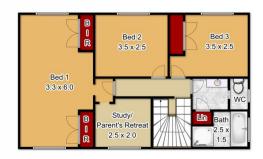

## 30 Clarke Avenue Richmond NSW

This beautifully renovated home in a family friendly location ticks every box!

- ? Versatile floorplan features up to 5 bedrooms. Use bedroom 5 as a study, theatre room, kids playroom or that extra bedroom.
- ? New timber look flooring and carpet throughout.
- ? Updated open plan kitchen, freestanding 900mm oven with gas cook top, loads of storage, flows to the adjoining family/meals area for easy entertaining.
- ? The huge master bedroom features a separate parents retreat/study with DA approval for an ensuite.
- ? Brand new bathroom downstairs, an updated family bathroom upstairs, plus a third toilet in the laundry.
- ? Dakin split system air conditioning on both levels and a Masport natural gas fireplace offer year round climate comfort.
- ? The lounge room is flooded in natural light thanks to three

5 🗀 2 📛 2 🖨

Land Size: 626 sqm

View : https://www.bennettproperty.com.au/sale/ns

w/hawkesbury/richmond/residential/house/6

213698

Michael Bennett 02 4578 1234

Ground Floor First Floor