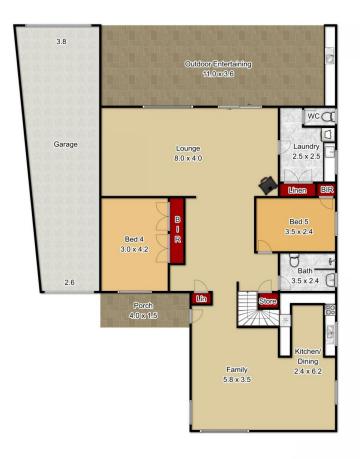

## 30 Clarke Avenue Richmond NSW

This beautifully renovated home in a family friendly location ticks every box!

- ? Versatile floorplan features up to 5 bedrooms. Use bedroom 5 as a study, theatre room, kids playroom or that extra bedroom.
- ? New timber look flooring and carpet throughout.
- ? Updated open plan kitchen, freestanding 900mm oven with gas cook top, loads of storage, flows to the adjoining family/meals area for easy entertaining.
- ? The huge master bedroom features a separate parents retreat/study with DA approval for an ensuite.
- ? Brand new bathroom downstairs, an updated family bathroom upstairs, plus a third toilet in the laundry.
- ? Dakin split system air conditioning on both levels and a Masport natural gas fireplace offer year round climate comfort.
- ? The lounge room is flooded in natural light thanks to three

5 🗀 2 📛 2 🖨

Land Size: 626 sqm

View : https://www.bennettproperty.com.au/sale/ns

w/hawkesbury/richmond/residential/house/6

213698

Michael Bennett 02 4578 1234

Ground Floor First Floor