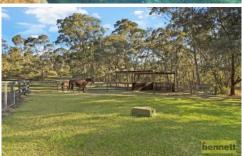

## 40 Wymarks Lane Ebenezer NSW

In a quiet and private, no-through rural area. Approx 27 acres (10.9 hectares), fully fenced with 15 acres cleared. Professionally constructed Olympic size dressage arena with lighting, mirrors and watering system. There are 5 stables and 5 shelter sheds, 9 paddocks and a foaling yard. Large, lock-up shedding with power and self-contained studio. Tree-lined driveway and established gardens with a saltwater inground pool. Quality, two-storey brick home with high ceilings and character. Spacious living area with property outlook. Superb main bedroom with luxury ensuite, quality fitted robes. Loft-style bedroom and second living area. Large covered and paved outdoor entertaining area. Enjoy this rural lifestyle!