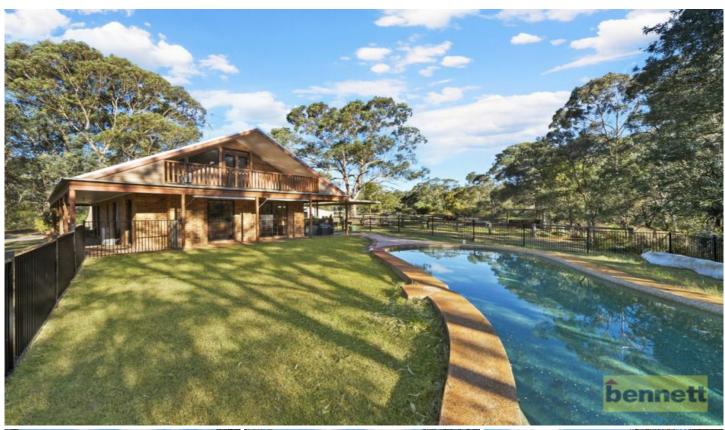

## 40 Wymarks Lane Ebenezer NSW

In a quiet and private, no-through rural area. Approx 27 acres (10.9 hectares), fully fenced with 15 acres cleared. Professionally constructed Olympic size dressage arena with lighting, mirrors and watering system. There are 5 stables and 5 shelter sheds, 9 paddocks and a foaling yard. Large, lock-up shedding with power and self-contained studio. Tree-lined driveway and established gardens with a saltwater inground pool. Quality, two-storey brick home with high ceilings and character. Spacious living area with property outlook. Superb main bedroom with luxury ensuite, quality fitted robes. Loft-style bedroom and second living area. Large covered and paved outdoor entertaining area. Enjoy this rural lifestyle!