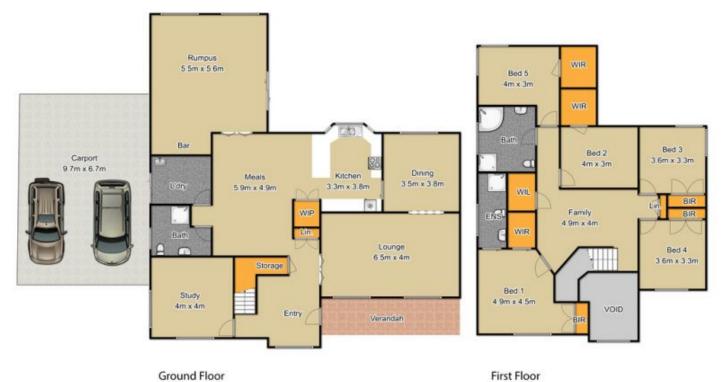

The large tiled entry foyer leads to all the downstairs living zones: a carpeted formal lounge with large picture windows, formal dining room, and open plan kitchen & meals area, with gas cooking and walk-in pantry. There is

5 🗀 3 🔓 2 🖨

Land Size: 3.67 ha

View : https://www.bennettproperty.com.au/sale/ns

w/hawkesbury/londonderry/residential/hous

e/6213681

Michael Bennett 02 4578 1234

Ground Floor

## **677 Londonderry Road, Londonderry** Fixtures & Fittings are for display purposes only, not to scale.