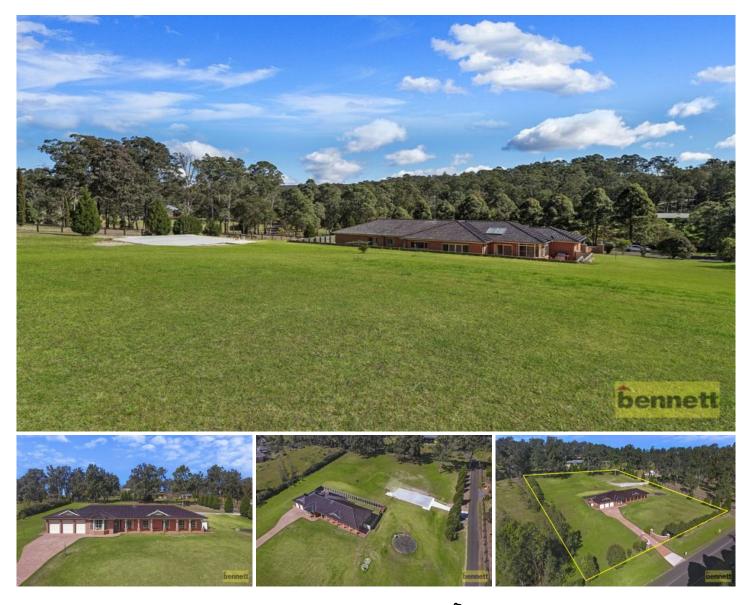

## 12 Belmont Grove Grose Vale NSW

This fully insulated executive brick/tile home on over 2 acres, is tucked away in the exclusive enclave of "Belmont Grove Estate" in Grose Vale, one of the Hawkesbury's most prestigious suburbs.

Featuring 9 foot ceilings and clean architectural lines, this immaculate residence has quality appointments throughout, and will not disappoint the most discerning buyer.

The Tasmanian oak kitchen has loads of storage space and a walk-in pantry, and flows into a large family room with reverse cycle air conditioning. There is both a Formal lounge & amp; dining for your entertaining needs, as well as a Rumpus room. Working is a breeze in the home office, with its lovely floor to ceiling windows overlooking the lush acreage outside.

## 4 🛤 2 🚔 5 🚘

Land Size : 9036 sqm

: https://www.bennettproperty.com.au/sale/ns w/hawkesbury/grose-vale/residential/house/ 6213667

View

Michael Bennett 02 4578 1234

https://www.bennettproperty.com.au