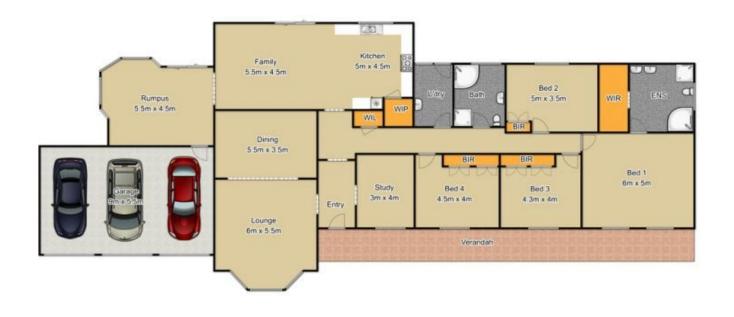

Featuring 9 foot ceilings and clean architectural lines, this immaculate residence has quality appointments throughout, and will not disappoint the most discerning buyer.

The Tasmanian oak kitchen has loads of storage space and a walk-in pantry, and flows into a large family room with reverse cycle air conditioning. There is both a Formal lounge & amp; dining for your entertaining needs, as well as a Rumpus room. Working is a breeze in the home office, with its lovely floor to ceiling windows overlooking the lush acreage outside.

## 12 Belmont Grove, Grose Vale Fixtures & Fittings are for display purposes only, not to scale.